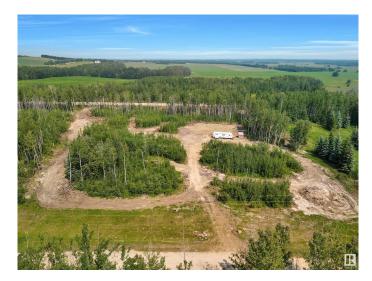

#### \$275,000

0 Bedroom, 0.00 Bathroom, Rural on 4.34 Acres

Mulhurst Bay, Rural Wetaskiwin County, AB

4.34 acres of lovely property close to all amenities at Mulhurst Bay, less than 2 km to Pigeon Lake which boasts a public boat launch, swimming area, community park and local golf course. Some trees have been cleared and a gravel driveway and gravel pad is done, ready for building. Septic holding tank is in (1,250 gallons), drilled well and Under ground Power in the property!, the whole property is fenced, there is a contained outdoor kitchen and bathroom with seasonal running water and sewer and a 2010 RV with a large 22x12 deck ready for use as you prepare to build your dream home. An easy commute to Leduc and the Airport (approximately 35 to 40 minutes) plus close to Thorsby and Pigeon lake Village for other businesses and services

## Exterior

Exterior Features Boating, Fenced, Golf Nearby, Private Setting