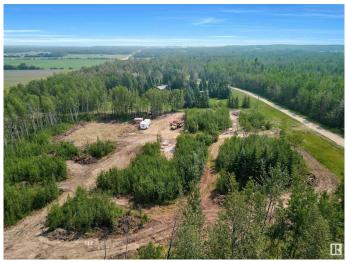

#### \$275,000

0 Bedroom, 0.00 Bathroom, Rural on 4.34 Acres

Mulhurst Bay, Rural Wetaskiwin County, AB

4.34 acres of lovely property close to all amenities at Mulhurst Bay, less than 2 km to Pigeon Lake which boasts a public boat launch, swimming area, community park and local golf course. Some trees have been cleared and a gravel driveway and gravel pad is done, ready for building. Septic holding tank is in (1,250 gallons), drilled well and Under ground Power in the property!, the whole property is fenced, there is a contained outdoor kitchen and bathroom with seasonal running water and sewer and a 2010 RV with a large 22x12 deck ready for use as you prepare to build your dream home. An easy commute to Leduc and the Airport (approximately 35 to 40 minutes) plus close to Thorsby and Pigeon lake Village for other businesses and services

## Exterior

Exterior Features Boating, Fenced, Golf Nearby, Private Setting