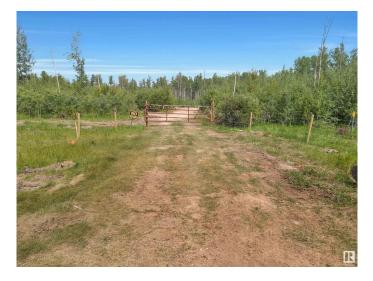

#### \$275,000

0 Bedroom, 0.00 Bathroom, Rural on 4.34 Acres

Mulhurst Bay, Rural Wetaskiwin County, AB

4.34 acres of lovely property close to all amenities at Mulhurst Bay, less than 2 km to Pigeon Lake which boasts a public boat launch, swimming area, community park and local golf course. Some trees have been cleared and a gravel driveway and gravel pad is done, ready for building. Septic holding tank is in (1,250 gallons), drilled well and Under ground Power in the property!, the whole property is fenced, there is a contained outdoor kitchen and bathroom with seasonal running water and sewer and a 2010 RV with a large 22x12 deck ready for use as you prepare to build your dream home. An easy commute to Leduc and the Airport (approximately 35 to 40 minutes) plus close to Thorsby and Pigeon lake Village for other businesses and services

## Exterior

Exterior Features Boating, Fenced, Golf Nearby, Private Setting