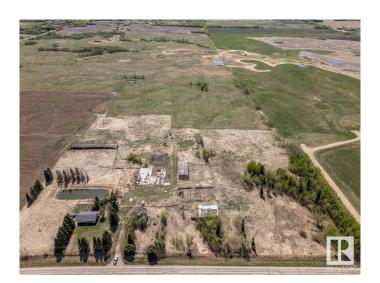

# \$1,999,000

4 Bedroom, 1.50 Bathroom, 1,495 sqft Rural on 158.97 Acres

None, Rural Leduc County, AB

158.97 Acres with a 1494sq/ft home right on pavement very close to Leduc, Beaumont, and The Edmonton International Airport. The Main Home has 4 Bedrooms, 2 Bathrooms, the Kitchen, and Living room all on the main floor. The Full Basement is not finished but does have a concrete foundation and floor. This is a fantastic location and lends to a variety of potential uses.

#### **Essential Information**

MLS® # E4435965 Price \$1,999,000

Bedrooms 4

Bathrooms 1.50

Full Baths 1

Half Baths 1

Square Footage 1,495

Acres 158.97

Year Built 1964

Type Rural

Sub-Type Detached Single Family

Style Raised Bungalow

Status Active