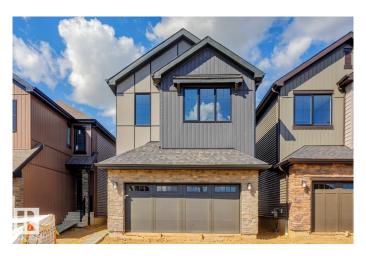

#### \$598,395

3 Bedroom, 2.50 Bathroom, 2,301 sqft Single Family on 0.00 Acres

Chérot, St. Albert, AB

Available with fall possession. The Hadley features a flowing open concept design that starts right as you enter, offering an open-to-above foyer & walk-through mudroom that leads into the walk-through pantry. The central kitchen features a large island overlooking the spacious great room & dining area, which are located near the back of the home. Heading upwards, the second level has a spacious bonus room, laundry room, full bathroom & two secondary bedrooms. A bridge over the foyer leads to the primary bedroom, boasting a large ensuite & a walk-through closet conveniently leading to the laundry room.

#### **Essential Information**

MLS® # E4436027 Price \$598,395

Bedrooms 3
Bathrooms 2.50
Full Baths 2

Half Baths 1

Square Footage 2,301 Acres 0.00 Year Built 2025

Type Single Family

Sub-Type Detached Single Family

## **Exterior**

Exterior Wood, Fiber Cement, Stone, Vinyl

Exterior Features Level Land, Park/Reserve, Schools, Shopping Nearby

Roof Asphalt Shingles

Construction Wood, Fiber Cement, Stone, Vinyl

Foundation Concrete Perimeter