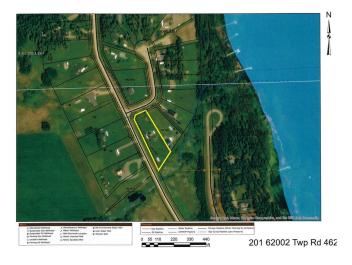

# **Community Information**

Address 201 62002 Twp 462a

Area Rural Wetaskiwin County

Subdivision Heritage Estates\_CWET

City Rural Wetaskiwin County

County ALBERTA

Province AB

Postal Code T0C 0T0

#### **Exterior**

Exterior Features Corner Lot, Environmental Reserve, Flat Site, Lake Access Property, No.

Through Road, Private Setting, Recreation Use, Vegetable Garden