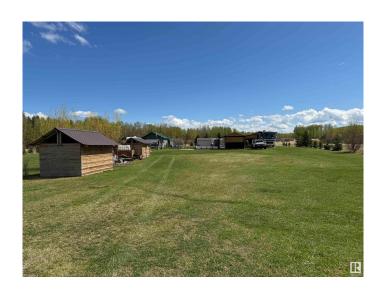

# \$159,900

0 Bedroom, 0.00 Bathroom, Rural on 0.98 Acres

Heritage Estates\_CWET, Rural Wetaskiwin County, AB

Welcome to this beautiful 0,98 acre lot located in the community of Heritage Estates on the west shores of Buck Lake. This lot comes with a ton of features including, a drilled well with 3 taps, 100A power service w/4 RV outlets, a beautifully landscaped lot, perimeter trees & shrubs, raised garden and much more. All the extras that stay with the property are the 21'x16' Quonset, two sheds, 3 wood sheds, a large deck, a covered outdoor kitchen, a shelter that you can park your RV door right up to and firepit area. You are allowed 2 RV's to be parked on the site and there is a community dock with slips that are available. There also is a scenic walking trail that winds through the trees along the shoreline just waiting to be explored. Buck Lake is best known for superb fishing so bring your boat and make plans for ice fishing next winter. What a great way to escape the big city for a few days or perhaps stay for the whole summer! Even building your dream home here is another possibility!!!