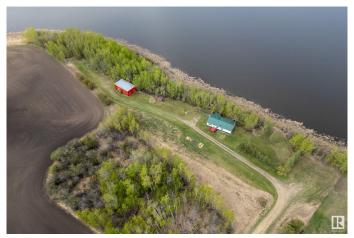

### \$515,000

3 Bedroom, 2.00 Bathroom, 1,411 sqft Rural on 7.60 Acres

None, Rural Lac Ste. Anne County, AB

Lakefront Living at Its Best â€" Home & Shop on 7.60 Acres! Your slice of paradise awaits on beautiful Lake Michaud! This rare gem offers 7.6 acres with stunning lake frontage along the entire north side. Perfect for a weekend escape or future dream home, it's just an hour from Edmonton and minutes south of Sangudo. The cozy 1,504 sq ft bungalow features 3 bedrooms, 2 baths, and has seen extensive upgrades: new windows, skylight, siding, deck, chimney work, full home leveling, plus electrical and plumbing updates. A 25' x 45' steel shop with a 14' overhead door and concrete floor is perfect for hobbies, storage, or projects. Endless possibilities in a peaceful, private, waterfront settingâ€"come see the potential for yourself!