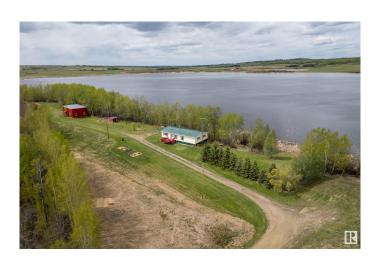

### \$515,000

3 Bedroom, 2.00 Bathroom, 1,411 sqft Rural on 7.60 Acres

None, Rural Lac Ste. Anne County, AB

Lakefront Living at Its Best â€" Home & Shop on 7.60 Acres! Your slice of paradise awaits on beautiful Lake Michaud! This rare gem offers 7.6 acres with stunning lake frontage along the entire north side. Perfect for a weekend escape or future dream home, it's just an hour from Edmonton and minutes south of Sangudo. The cozy 1,504 sq ft bungalow features 3 bedrooms, 2 baths, and has seen extensive upgrades: new windows, skylight, siding, deck, chimney work, full home leveling, plus electrical and plumbing updates. A 25' x 45' steel shop with a 14' overhead door and concrete floor is perfect for hobbies, storage, or projects. Endless possibilities in a peaceful, private, waterfront settingâ€"come see the potential for yourself!