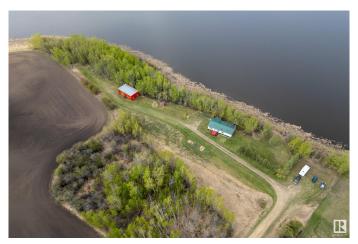

### \$515,000

3 Bedroom, 2.00 Bathroom, 1,411 sqft Rural on 7.60 Acres

None, Rural Lac Ste. Anne County, AB

Lakefront Living at Its Best â€" Home & Shop on 7.60 Acres! Your slice of paradise awaits on beautiful Lake Michaud! This rare gem offers 7.6 acres with stunning lake frontage along the entire north side. Perfect for a weekend escape or future dream home, it's just an hour from Edmonton and minutes south of Sangudo. The cozy 1,504 sq ft bungalow features 3 bedrooms, 2 baths, and has seen extensive upgrades: new windows, skylight, siding, deck, chimney work, full home leveling, plus electrical and plumbing updates. A 25' x 45' steel shop with a 14' overhead door and concrete floor is perfect for hobbies, storage, or projects. Endless possibilities in a peaceful, private, waterfront settingâ€"come see the potential for yourself!