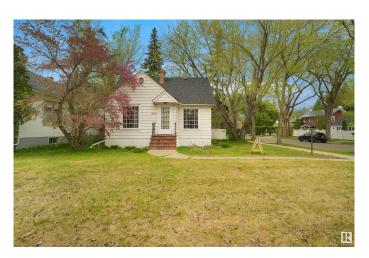

# \$539,900 - 13404 102 Avenue, Edmonton

MLS® #E4436084

### \$539.900

2 Bedroom, 1.00 Bathroom, 1,169 sqft Single Family on 0.00 Acres

Glenora, Edmonton, AB

PRIME CORNER LOT IN GLENORA â€" RARE OPPORTUNITY! Welcome to the prestigious community of Glenora, where charm, location, and lifestyle come together! Situated on a massive 50' x 145' (7,250 SQ.FT.) corner lot, this property offers immediate livability with some minor TLC, and incredible long-term potential. Ideally located just steps from the future LRT station, and minutes to the University of Alberta, Downtown Edmonton, and the North Saskatchewan River Valley, this home sits in one of the city's most sought-after neighbourhoods. Surrounded by mature trees and lush greenery, Glenora offers the perfect blend of estate-style tranquility and urban convenience. The existing home is being sold as-is, offering a great opportunity for buyers who want to live now and plan for the futureâ€"whether that means a custom dream home down the line or simply enjoying the amazing location as-is. Don't miss out on this rare Glenora opportunityâ€"take a look today!

Built in 1942

Sub-Type Detached Single Family

Style Bungalow

Status Active

## **Exterior**

Exterior Wood, Vinyl

Exterior Features Corner Lot, Schools

Roof Asphalt Shingles

Construction Wood, Vinyl

Foundation Concrete Perimeter