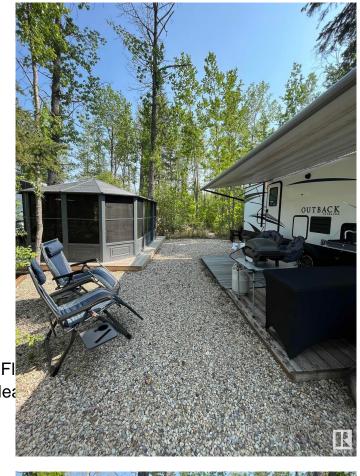

#### \$139,900

0 Bedroom, 0.00 Bathroom, Rural on 0.10 Acres

The Ridge (Parkland), Rural Parkland County, AB

YOUR STAYCATION AWAITS! Welcome to the Ridge, at Pineridge Golf & RV resort near Lake Wabamum. Lot 37 lot is a large 4488 square foot lot, fully landscaped backing onto a natural green space and a beautiful water feature on the 8th hole of the Pineridge golf course. Surrounded by mature trees, this beautiful RV lot includes a large 12' x 18' solarium, custom deck and retaining wall, garden shed, custom firewood shelter and secluded fire pit! The Ridge is a gated community featuring full hookups (septic/water/50 amp power), lots of amenities such as pickleball/tennis court, multiple clubhouses, gym, guesthouse, and a beautiful 12 hole golf course. Located only 45 minutes from Edmonton and minutes from Lake Wabamum, camping and lake life has never been easier. If you are looking for a place to create great memories, look no further, as the Pineridge community is like no other!

**Exterior** 

Exterior Features Backs Onto Park/Trees, Fl

Landscaped, Playground Nea