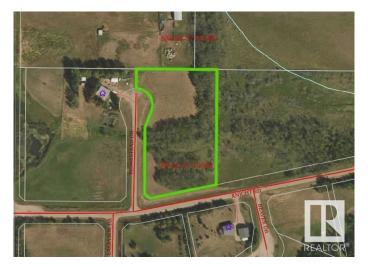

## \$44,500

0 Bedroom, 0.00 Bathroom, Rural on 2.59 Acres

Poirier Subdivision, Rural St. Paul County, AB

"Discover Your Slice of Serenity: 2.59 acres of Endless Possibilities" Welcome to an extraordinary opportunity nestled in a tranquil subdivision at Lower Therien Lake. This stunning 2.59 acre parcel is more than just a plot, it's a canvas for dreams, where nature meets convenience & adventure awaits right outside your door. Build a serene getaway or invest for your future, this generous space allows for creativity to flourish.

### **Exterior**

Exterior Features Corner Lot, Treed Lot