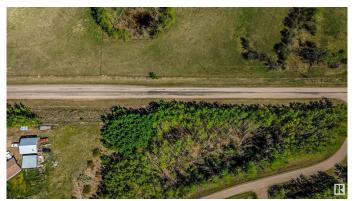

#### \$29,900

0 Bedroom, 0.00 Bathroom, Rural on 1.38 Acres

None, Rural St. Paul County, AB

Discover the perfect setting to build that getaway on Bertha Drive, just moments away from the shores of Vincent Lake. This idyllic 1.38-acre sloping lot offers a serene escape enveloped by the natural beauty of lush trees and captivating terrain. Immerse yourself in the tranquility of nature with this secluded lot nestled amidst towering trees. Enjoy the best of both worlds with easy access to Vincent Lake for water activities and the convenience of nearby amenities. If you are seeking solitude or escape, this location offers endless possibilities.

#### **Exterior**

Exterior Features Hillside, Not Fenced, Not Landscaped, Private Setting