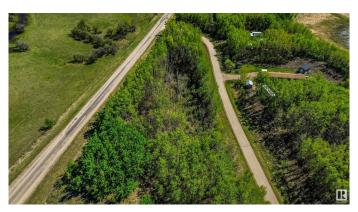

#### \$29,900

0 Bedroom, 0.00 Bathroom, Rural on 1.38 Acres

None, Rural St. Paul County, AB

Discover the perfect setting to build that getaway on Bertha Drive, just moments away from the shores of Vincent Lake. This idyllic 1.38-acre sloping lot offers a serene escape enveloped by the natural beauty of lush trees and captivating terrain. Immerse yourself in the tranquility of nature with this secluded lot nestled amidst towering trees. Enjoy the best of both worlds with easy access to Vincent Lake for water activities and the convenience of nearby amenities. If you are seeking solitude or escape, this location offers endless possibilities.

#### **Exterior**

Exterior Features Hillside, Not Fenced, Not Landscaped, Private Setting