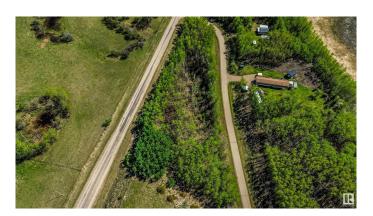

#### \$29,900

0 Bedroom, 0.00 Bathroom, Rural on 1.38 Acres

None, Rural St. Paul County, AB

Discover the perfect setting to build that getaway on Bertha Drive, just moments away from the shores of Vincent Lake. This idyllic 1.38-acre sloping lot offers a serene escape enveloped by the natural beauty of lush trees and captivating terrain. Immerse yourself in the tranquility of nature with this secluded lot nestled amidst towering trees. Enjoy the best of both worlds with easy access to Vincent Lake for water activities and the convenience of nearby amenities. If you are seeking solitude or escape, this location offers endless possibilities.

#### **Exterior**

Exterior Features Hillside, Not Fenced, Not Landscaped, Private Setting