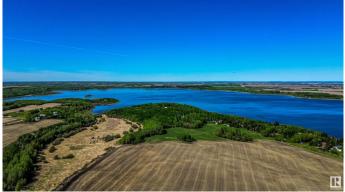

### \$33,900

0 Bedroom, 0.00 Bathroom, Rural on 0.75 Acres

None, Rural St. Paul County, AB

Discover the perfect setting for your vision on Bertha Drive, nestled within a charming small subdivision near Vincent Lake, Alberta. This .75-acre sloped lot offers a blank canvas for your dream home or getaway, surrounded by the tranquil beauty of nature. With .75 acres of untouched land, this property provides endless potential for customization. Let your imagination run wild as you design your dream home or weekend escape, tailored to your lifestyle and preferences.