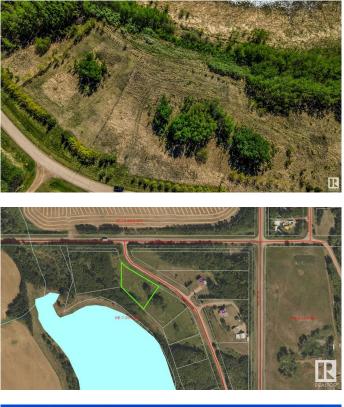

### \$33,900

0 Bedroom, 0.00 Bathroom, Rural on 0.75 Acres

None, Rural St. Paul County, AB

Discover the perfect setting for your vision on Bertha Drive, nestled within a charming small subdivision near Vincent Lake, Alberta. This .75-acre sloped lot offers a blank canvas for your dream home or getaway, surrounded by the tranquil beauty of nature. With .75 acres of untouched land, this property provides endless potential for customization. Let your imagination run wild as you design your dream home or weekend escape, tailored to your lifestyle and preferences.

# **Community Information**

| Address     | 707 59128 Rng Rd 95   |
|-------------|-----------------------|
| Area        | Rural St. Paul County |
| Subdivision | None                  |
| City        | Rural St. Paul County |
| County      | ALBERTA               |
| Province    | AB                    |