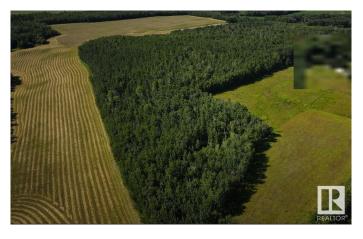

## \$324,000

0 Bedroom, 0.00 Bathroom, Rural on 142.38 Acres

None, Rural Athabasca County, AB

For more information, please click on "View Listing on Realtor Website". 142.38 acres of picturesque, rolling land located approximately 6 miles from Athabasca. 1/2 mile west of Hwy 827. Gorgeous views of the Tawatinaw Valley with numerous walking trails to enjoy outdoor pursuits all year round. Hay is produced on approx 52 acres of the property and the undeveloped portion boasts mature trees, a grassy meadow, as well as a natural spring. There are roughly 5 acres of flat, fenced land along the road that was used for horse pasture. All services are readily available to build your dream home! Power + telephone are both located at the roadside and a natural gas distribution pipeline runs through the property. The Municipal water pipeline also runs across the quarter, providing the opportunity to connect to reliable, treated water. GST is applicable.