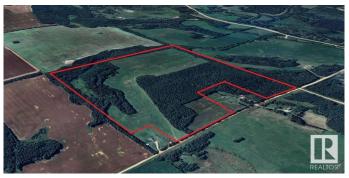

## \$324,000

0 Bedroom, 0.00 Bathroom, Rural on 142.38 Acres

None, Rural Athabasca County, AB

For more information, please click on "View Listing on Realtor Website". 142.38 acres of picturesque, rolling land located approximately 6 miles from Athabasca. 1/2 mile west of Hwy 827. Gorgeous views of the Tawatinaw Valley with numerous walking trails to enjoy outdoor pursuits all year round. Hay is produced on approx 52 acres of the property and the undeveloped portion boasts mature trees, a grassy meadow, as well as a natural spring. There are roughly 5 acres of flat, fenced land along the road that was used for horse pasture. All services are readily available to build your dream home! Power + telephone are both located at the roadside and a natural gas distribution pipeline runs through the property. The Municipal water pipeline also runs across the quarter, providing the opportunity to connect to reliable, treated water. GST is applicable.