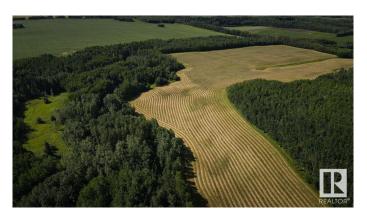

## \$324,000

0 Bedroom, 0.00 Bathroom, Rural on 142.38 Acres

None, Rural Athabasca County, AB

For more information, please click on "View Listing on Realtor Website". 142.38 acres of picturesque, rolling land located approximately 6 miles from Athabasca. 1/2 mile west of Hwy 827. Gorgeous views of the Tawatinaw Valley with numerous walking trails to enjoy outdoor pursuits all year round. Hay is produced on approx 52 acres of the property and the undeveloped portion boasts mature trees, a grassy meadow, as well as a natural spring. There are roughly 5 acres of flat, fenced land along the road that was used for horse pasture. All services are readily available to build your dream home! Power + telephone are both located at the roadside and a natural gas distribution pipeline runs through the property. The Municipal water pipeline also runs across the quarter, providing the opportunity to connect to reliable, treated water. GST is applicable.