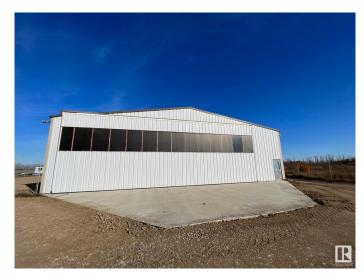

## \$449,900

0 Bedroom, 0.00 Bathroom, Industrial on 0.00 Acres

None, Rural Bonnyville M.D., AB

SHOP for SALE or LEASE in Aurora Borealis! This 2008 steel frame 4300 sq.ft shop is conveniently located right on highway 41 just on the north side on the Bonnyville regional airport, only 2 miles North of Bonnyville! Plenty of parking and storage space with a 1.5 acre parcel fully graveled and fenced with 6' chain-link! The main shop area is open and accessible through the front with a 12x14 overhead door or from the rear with a 50 wide x 16 high aviation scissor style door. There is a 2 ton single rail crane installed with manual chain hoist. Heated with overhead radiant tube heaters. This property is completely serviced with power, gas, 3200 Gallon sewage holding tank and 2100 Gallon cistern for water. There is an upper mezzanine that houses the office space and below there is a 3 piece bathroom with shower. Great affordable shop space for your company to call home base!