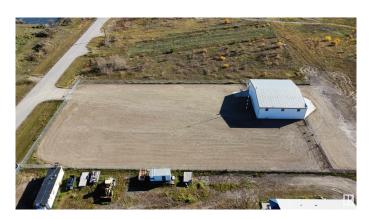

## \$449,900

0 Bedroom, 0.00 Bathroom, Industrial on 0.00 Acres

None, Rural Bonnyville M.D., AB

SHOP for SALE or LEASE in Aurora Borealis! This 2008 steel frame 4300 sq.ft shop is conveniently located right on highway 41 just on the north side on the Bonnyville regional airport, only 2 miles North of Bonnyville! Plenty of parking and storage space with a 1.5 acre parcel fully graveled and fenced with 6' chain-link! The main shop area is open and accessible through the front with a 12x14 overhead door or from the rear with a 50 wide x 16 high aviation scissor style door. There is a 2 ton single rail crane installed with manual chain hoist. Heated with overhead radiant tube heaters. This property is completely serviced with power, gas, 3200 Gallon sewage holding tank and 2100 Gallon cistern for water. There is an upper mezzanine that houses the office space and below there is a 3 piece bathroom with shower. Great affordable shop space for your company to call home base!