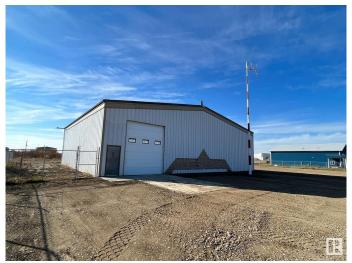

## \$449,900

0 Bedroom, 0.00 Bathroom, Industrial on 0.00 Acres

None, Rural Bonnyville M.D., AB

SHOP for SALE or LEASE in Aurora Borealis! This 2008 steel frame 4300 sq.ft shop is conveniently located right on highway 41 just on the north side on the Bonnyville regional airport, only 2 miles North of Bonnyville! Plenty of parking and storage space with a 1.5 acre parcel fully graveled and fenced with 6' chain-link! The main shop area is open and accessible through the front with a 12x14 overhead door or from the rear with a 50 wide x 16 high aviation scissor style door. There is a 2 ton single rail crane installed with manual chain hoist. Heated with overhead radiant tube heaters. This property is completely serviced with power, gas, 3200 Gallon sewage holding tank and 2100 Gallon cistern for water. There is an upper mezzanine that houses the office space and below there is a 3 piece bathroom with shower. Great affordable shop space for your company to call home base!