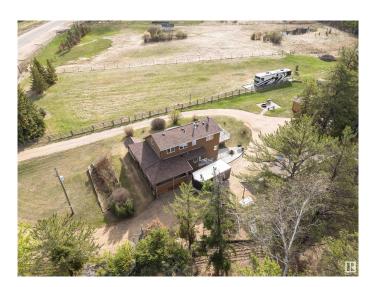

#### \$649,000

4 Bedroom, 3.00 Bathroom, 1,473 sqft Rural on 2.89 Acres

Woodridge\_MSTU, Rural Sturgeon County, AB

Welcome to this well-maintained 4-bedroom. 3-bathroom home situated on 2.89 acres in the peaceful subdivision of Woodridge. Built in 1982, this 1,473 sqft home features 3 bedrooms upstairs and 1 in the partially finished basement. The main floor includes a convenient bathroom, with additional bathrooms upstairs and in the basement. The property boasts a wraparound driveway, offering easy access and plenty of parking. The oversized 24x38ft heated triple garage includes a second-level space that can be used for anything from a workshop to woodworking or a man cave. Located just 10 minutes north of Gibbons and 30 minutes from Edmonton, this property provides the perfect balance of rural tranquility and city convenience.

#### **Amenities**

Features Air Conditioner, Deck, Detectors Smoke, Fire Pit, Front Porch, Hot Water

Natural Gas, Parking-Extra, R.V. Storage, Skylight, Vinyl Windows,

Walkout Basement, Workshop, Natural Gas BBQ Hookup

#### **Exterior**

Exterior Wood

Exterior Features Backs Onto Park/Trees, Fenced, Landscaped, Paved Lane

Construction Wood Foundation Wood