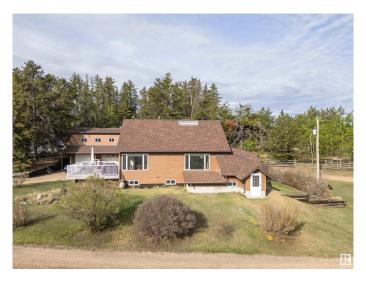

#### \$649,000

4 Bedroom, 3.00 Bathroom, 1,473 sqft Rural on 2.89 Acres

Woodridge\_MSTU, Rural Sturgeon County, AB

Welcome to this well-maintained 4-bedroom. 3-bathroom home situated on 2.89 acres in the peaceful subdivision of Woodridge. Built in 1982, this 1,473 sqft home features 3 bedrooms upstairs and 1 in the partially finished basement. The main floor includes a convenient bathroom, with additional bathrooms upstairs and in the basement. The property boasts a wraparound driveway, offering easy access and plenty of parking. The oversized 24x38ft heated triple garage includes a second-level space that can be used for anything from a workshop to woodworking or a man cave. Located just 10 minutes north of Gibbons and 30 minutes from Edmonton, this property provides the perfect balance of rural tranquility and city convenience.

#### **Amenities**

Features Air Conditioner, Deck, Detectors Smoke, Fire Pit, Front Porch, Hot Water

Natural Gas, Parking-Extra, R.V. Storage, Skylight, Vinyl Windows,

Walkout Basement, Workshop, Natural Gas BBQ Hookup

#### **Exterior**

Exterior Wood

Exterior Features Backs Onto Park/Trees, Fenced, Landscaped, Paved Lane

Construction Wood Foundation Wood