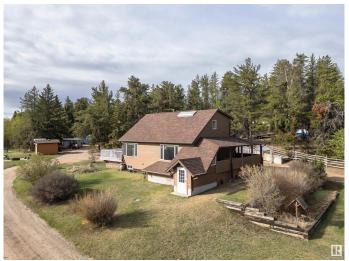

#### \$649,000

4 Bedroom, 3.00 Bathroom, 1,473 sqft Rural on 2.89 Acres

Woodridge\_MSTU, Rural Sturgeon County, AB

Welcome to this well-maintained 4-bedroom. 3-bathroom home situated on 2.89 acres in the peaceful subdivision of Woodridge. Built in 1982, this 1,473 sqft home features 3 bedrooms upstairs and 1 in the partially finished basement. The main floor includes a convenient bathroom, with additional bathrooms upstairs and in the basement. The property boasts a wraparound driveway, offering easy access and plenty of parking. The oversized 24x38ft heated triple garage includes a second-level space that can be used for anything from a workshop to woodworking or a man cave. Located just 10 minutes north of Gibbons and 30 minutes from Edmonton, this property provides the perfect balance of rural tranquility and city convenience.

#### **Amenities**

Features Air Conditioner, Deck, Detectors Smoke, Fire Pit, Front Porch, Hot Water

Natural Gas, Parking-Extra, R.V. Storage, Skylight, Vinyl Windows,

Walkout Basement, Workshop, Natural Gas BBQ Hookup

#### **Exterior**

Exterior Wood

Exterior Features Backs Onto Park/Trees, Fenced, Landscaped, Paved Lane

Construction Wood Foundation Wood