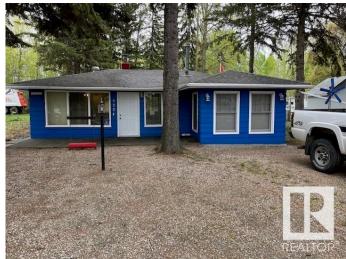

#### \$248,500

2 Bedroom, 1.00 Bathroom, 1,006 sqft Rural on 0.20 Acres

Alberta Beach, Rural Lac Ste. Anne County, AB

Very attractive and well maintained, lovely family style year round cabin is located in a quiet location just 3 blocks from the beach. With no residences behind it and the towering spruce trees provide ample shade and privacy. The newer remodelled kitchen is a delight as is the family room with gas log lighter fireplace.

### **Essential Information**

MLS® # E4436464 Price \$248,500

Bedrooms 2 Bathrooms 1.00

Full Baths 1

Square Footage 1,006
Acres 0.20
Year Built 1964
Type Rural

Sub-Type Detached Single Family

Style Bungalow

## **Exterior**

Exterior Wood

Exterior Features See Remarks

Construction Wood Foundation Slab