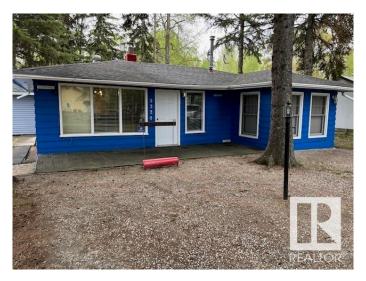

#### \$248,500

2 Bedroom, 1.00 Bathroom, 1,006 sqft Rural on 0.20 Acres

Alberta Beach, Rural Lac Ste. Anne County, AB

Very attractive and well maintained, lovely family style year round cabin is located in a quiet location just 3 blocks from the beach. With no residences behind it and the towering spruce trees provide ample shade and privacy. The newer remodelled kitchen is a delight as is the family room with gas log lighter fireplace.

### **Essential Information**

MLS® # E4436464 Price \$248,500

Bedrooms 2 Bathrooms 1.00

Full Baths 1

Square Footage 1,006
Acres 0.20
Year Built 1964
Type Rural

Sub-Type Detached Single Family

Style Bungalow

## **Exterior**

Exterior Wood

Exterior Features See Remarks

Construction Wood Foundation Slab