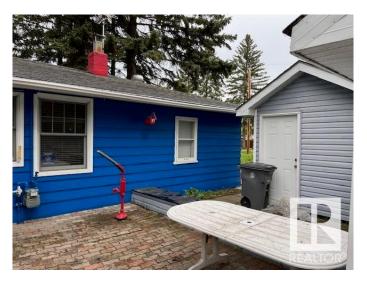

#### \$248,500

2 Bedroom, 1.00 Bathroom, 1,006 sqft Rural on 0.20 Acres

Alberta Beach, Rural Lac Ste. Anne County, AB

Very attractive and well maintained, lovely family style year round cabin is located in a quiet location just 3 blocks from the beach. With no residences behind it and the towering spruce trees provide ample shade and privacy. The newer remodelled kitchen is a delight as is the family room with gas log lighter fireplace.

#### Interior

Heating Forced Air-1, Natural Gas

Fireplace Yes Stories 1

Has Basement Yes

Basement None, No Basement