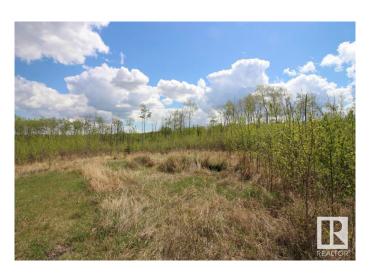

### \$135,000

0 Bedroom, 0.00 Bathroom, Rural on 1.41 Acres

Willow Ridge\_MBON, Rural Bonnyville M.D., AB

The only lot available in Willow Ridge, the Lakeland's premier country residential subdivision. This gently sloping lot would be ideal for a walkout basement. Located in a quiet cul de sac. Willow Ridge features street lighting, a soccer pitch, walking paths and a state of the art playground! Over 30 kms of walking/biking paths are right along the subdivision boundary. Only a short golf cart ride to the Bonnyville Golf & Country Club. Only minutes to numerous lake access points and 7km to town. Seize this opportunity to build your dream home in a prime location.

# **Exterior**

Exterior Features Cul-De-Sac, Not Fenced, Not Landscaped, Playground Nearby, Sloping

Lot