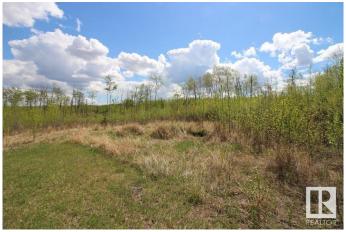

### \$135,000

0 Bedroom, 0.00 Bathroom, Rural on 1.41 Acres

Willow Ridge\_MBON, Rural Bonnyville M.D., AB

The only lot available in Willow Ridge, the Lakeland's premier country residential subdivision. This gently sloping lot would be ideal for a walkout basement. Located in a quiet cul de sac. Willow Ridge features street lighting, a soccer pitch, walking paths and a state of the art playground! Over 30 kms of walking/biking paths are right along the subdivision boundary. Only a short golf cart ride to the Bonnyville Golf & Country Club. Only minutes to numerous lake access points and 7km to town. Seize this opportunity to build your dream home in a prime location.

# **Exterior**

Exterior Features Cul-De-Sac, Not Fenced, Not Landscaped, Playground Nearby, Sloping

Lot