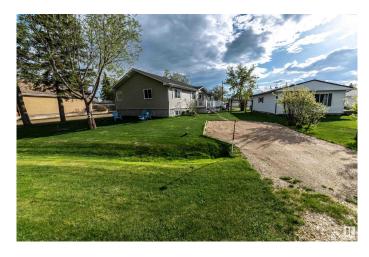

#### \$309.000

3 Bedroom, 2.00 Bathroom, 1,473 sqft Rural on 0.00 Acres

Alberta Beach, Rural Lac Ste. Anne County, AB

Owner considers this the greatest place to live on earth... year round living with tons of recreational activities at your doorstep. Come home from a hard day and take a swim, or paddle board or go boating or biking or in the winter go cross country skiing, ice fishing or skating. All this while living in a 1474 sf bungalow, built in 2007 but looks like brand new inside and out. Large kitchen with loads of cabinets and counter space and a movable centre island, dining area with door leading to the wrap around decking, spacious living room with big windows for natural lighting and a gas fireplace, 3 bedrooms and 2 baths with jacuzzi tub in the en-suite. Also a laundry area with a bit of an office area. Set only 1-1/2 blocks to the lake at Alberta Beach, a quiet but friendly community with schools, library, museum, stores and restaurants

## **Exterior**

Exterior Modular

Exterior Features Back Lane, Flat Site, Lake Access Property, Landscaped, Recreation

Use

Construction Modular Foundation Piling