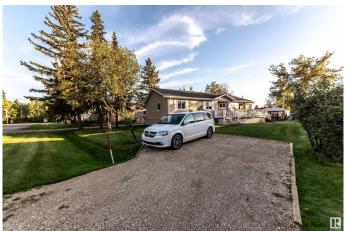

#### \$309.000

3 Bedroom, 2.00 Bathroom, 1,473 sqft Rural on 0.00 Acres

Alberta Beach, Rural Lac Ste. Anne County, AB

Owner considers this the greatest place to live on earth... year round living with tons of recreational activities at your doorstep. Come home from a hard day and take a swim, or paddle board or go boating or biking or in the winter go cross country skiing, ice fishing or skating. All this while living in a 1474 sf bungalow, built in 2007 but looks like brand new inside and out. Large kitchen with loads of cabinets and counter space and a movable centre island, dining area with door leading to the wrap around decking, spacious living room with big windows for natural lighting and a gas fireplace, 3 bedrooms and 2 baths with jacuzzi tub in the en-suite. Also a laundry area with a bit of an office area. Set only 1-1/2 blocks to the lake at Alberta Beach, a quiet but friendly community with schools, library, museum, stores and restaurants

## **Exterior**

Exterior Modular

Exterior Features Back Lane, Flat Site, Lake Access Property, Landscaped, Recreation

Use

Construction Modular Foundation Piling