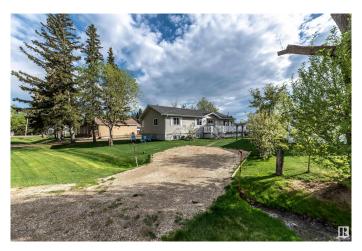

#### \$309.000

3 Bedroom, 2.00 Bathroom, 1,473 sqft Rural on 0.00 Acres

Alberta Beach, Rural Lac Ste. Anne County, AB

Owner considers this the greatest place to live on earth... year round living with tons of recreational activities at your doorstep. Come home from a hard day and take a swim, or paddle board or go boating or biking or in the winter go cross country skiing, ice fishing or skating. All this while living in a 1474 sf bungalow, built in 2007 but looks like brand new inside and out. Large kitchen with loads of cabinets and counter space and a movable centre island, dining area with door leading to the wrap around decking, spacious living room with big windows for natural lighting and a gas fireplace, 3 bedrooms and 2 baths with jacuzzi tub in the en-suite. Also a laundry area with a bit of an office area. Set only 1-1/2 blocks to the lake at Alberta Beach, a quiet but friendly community with schools, library, museum, stores and restaurants

## **Exterior**

Exterior Modular

Exterior Features Back Lane, Flat Site, Lake Access Property, Landscaped, Recreation

Use

Construction Modular Foundation Piling