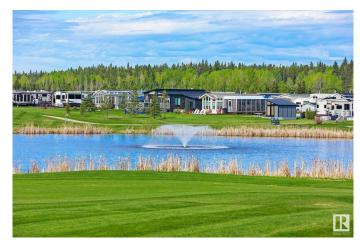

### \$158,800

0 Bedroom, 0.00 Bathroom, Rural on 0.11 Acres

Trestle Creek Golf Resort, Rural Parkland County, AB

You've just found a piece of PARADISE! Trestle Creek Golf and FAMILY FUN RESORT! IMAGINE THIS: GOLF. WATERSKI, WAKE BOARD, SLIP & SLIDE, SOAR DOWN THE WATERSLIDES. PICKLEBALL, TENNIS! WINTER HOCKEY GAMES, CROSS COUNTRY SKIING. TOBOGGAN HILL AND THE LIST GOES ON FOR ACTIVITIES.. ITS THE MOST FUN A FAMILY CAN HAVE! BEAUTIFUL VIEW LOT, CLOSE TO THE WATERPARK, COMMON LAUNDRY HOUSE AND SHOWERS, YUMMY CLUB HOUSE RESTAURANT, GATED COMMUNITY. MINUTES FROM THE PEMBINA RIVER AND SHOPPING. ACT NOW TO GET THE MOST USE OF YOUR SUMMER FUN TODAY! AVAILABLE FOR IMMEDIATE POSSESION, WHY WAIT ANOTHER DAY TO OWN THIS PROPERTY! \* THIS IS A BARELAND CONDOMINIUM PROJECT\*

#### **Exterior**

Exterior Features Backs Onto Lake, Backs Onto Park/Trees, Beach Access, Gated

Community, Golf Nearby, Hillside, Lake View, Landscaped, Picnic Area,

Playground Nearby, Recreation Use, Stream/Pond, Street Lighting