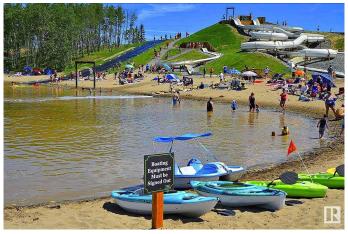

### \$158,800

0 Bedroom, 0.00 Bathroom, Rural on 0.11 Acres

Trestle Creek Golf Resort, Rural Parkland County, AB

You've just found a piece of PARADISE! Trestle Creek Golf and FAMILY FUN RESORT! IMAGINE THIS: GOLF. WATERSKI, WAKE BOARD, SLIP & SLIDE, SOAR DOWN THE WATERSLIDES. PICKLEBALL, TENNIS! WINTER HOCKEY GAMES, CROSS COUNTRY SKIING. TOBOGGAN HILL AND THE LIST GOES ON FOR ACTIVITIES.. ITS THE MOST FUN A FAMILY CAN HAVE! BEAUTIFUL VIEW LOT, CLOSE TO THE WATERPARK, COMMON LAUNDRY HOUSE AND SHOWERS, YUMMY CLUB HOUSE RESTAURANT, GATED COMMUNITY. MINUTES FROM THE PEMBINA RIVER AND SHOPPING. ACT NOW TO GET THE MOST USE OF YOUR SUMMER FUN TODAY! AVAILABLE FOR IMMEDIATE POSSESION, WHY WAIT ANOTHER DAY TO OWN THIS PROPERTY! \* THIS IS A BARELAND CONDOMINIUM PROJECT\*

#### **Exterior**

Exterior Features Backs Onto Lake, Backs Onto Park/Trees, Beach Access, Gated

Community, Golf Nearby, Hillside, Lake View, Landscaped, Picnic Area,

Playground Nearby, Recreation Use, Stream/Pond, Street Lighting