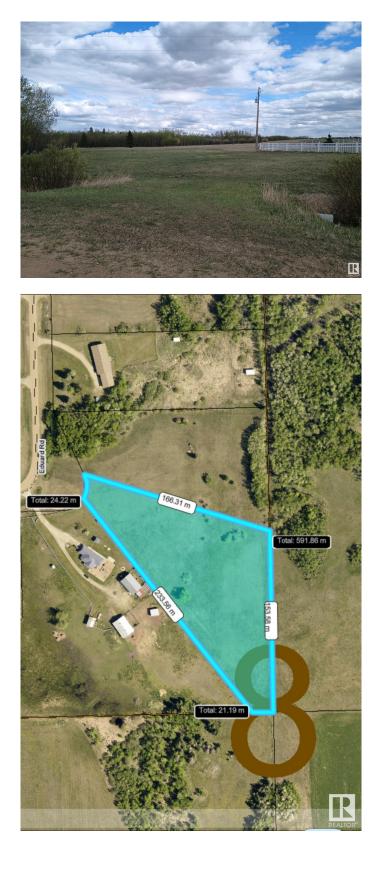

#### \$119,900

0 Bedroom, 0.00 Bathroom, Rural on 3.87 Acres

Braun Village, Rural Sturgeon County, AB

PERFECT LOCATION to BUILD YOUR DREAM HOME!! 3.86 ACRES in Braun Village Subdivision. DRILLED WELL & POWER & GAS at PROPERTY LINE, paved to subdivision. Only a 35 minute drive to Edmonton & 10-12 minute drive to Bon Accord on Lily Lake road.

## **Essential Information**

| MLS® #    | E4436789        |
|-----------|-----------------|
| Price     | \$119,900       |
| Bathrooms | 0.00            |
| Acres     | 3.87            |
| Туре      | Rural           |
| Sub-Type  | Vacant Lot/Land |
| Status    | Active          |