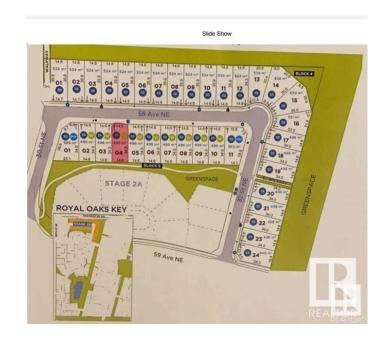

### \$329,800

0 Bedroom, 0.00 Bathroom, Rural on 0.10 Acres

Royal Oaks\_LEDU, Rural Leduc County, AB

38 pocket-48 ft wide NORTH facing WALK OUT lot in the most sought-after community of Royal Oak surrounded by beautiful million dollar homes, ready for your new Custom dream home. Municipal water & sewer services in this area. Excellent location close to Edmonton, Nisku, Beaumont and Leduc. Accessible to QE2 Highway, Airport, Premium Outlet Mall and 41st Ave sw.

# **Community Information**

Address 3027 58 Ave

Area Rural Leduc County
Subdivision Royal Oaks\_LEDU
City Rural Leduc County

County ALBERTA

Province AB

Postal Code T4X 0X9