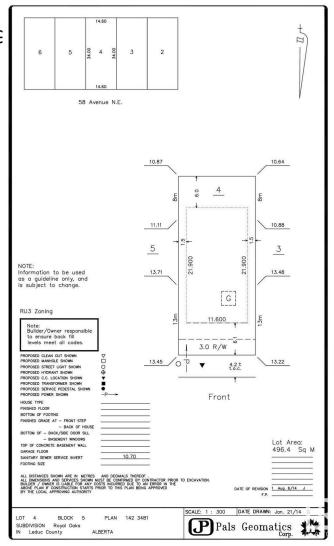

### \$329,800

0 Bedroom, 0.00 Bathroom, Rural on 0.10 Acres

Royal Oaks\_LEDU, Rural Leduc County, AB

38 pocket-48 ft wide NORTH facing WALK OUT lot in the most sought-after community of Royal Oak surrounded by beautiful million dollar homes, ready for your new Custom dream home. Municipal water & sewer services in this area. Excellent location close to Edmonton, Nisku, Beaumont and Leduc. Accessible to QE2 Highway, Airport, Premium Outlet Mall and 41st Ave sw.

# **Community Information**

Address 3027 58 Ave

Area Rural Leduc County
Subdivision Royal Oaks\_LEDU
City Rural Leduc County

County ALBERTA

Province AB

Postal Code T4X 0X9