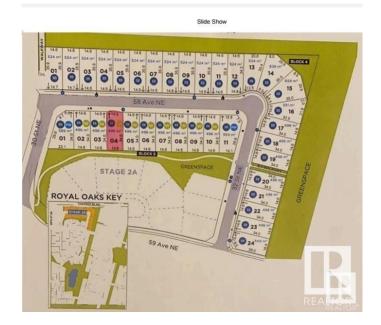

#### \$329,800

0 Bedroom, 0.00 Bathroom, Rural on 0.10 Acres

Royal Oaks\_LEDU, Rural Leduc County, AB

38 pocket-48 ft wide NORTH facing WALK OUT lot in the most sought-after community of Royal Oak surrounded by beautiful million dollar homes, ready for your new Custom dream home. Municipal water & sewer services in this area.Excellent location close to Edmonton, Nisku, Beaumont and Leduc. Accessible to QE2 Highway, Airport, Premium Outlet Mall and 41st Ave sw.

## **Community Information**

| Address     | 58 Ave             |
|-------------|--------------------|
| Area        | Rural Leduc County |
| Subdivision | Royal Oaks_LEDU    |
| City        | Rural Leduc County |
| County      | ALBERTA            |
| Province    | AB                 |
| Postal Code | T4X 0X9            |