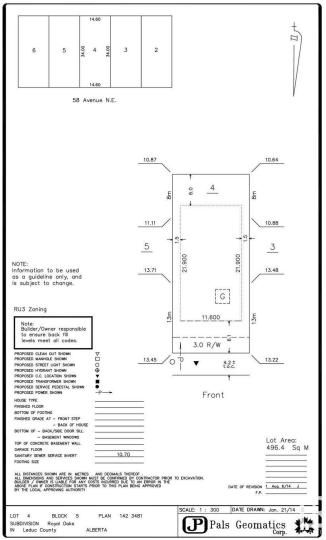

#### \$329,800

0 Bedroom, 0.00 Bathroom, Rural on 0.10 Acres

Royal Oaks\_LEDU, Rural Leduc County, AB

38 pocket-48 ft wide NORTH facing WALK OUT lot in the most sought-after community of Royal Oak surrounded by beautiful million dollar homes, ready for your new Custom dream home. Municipal water & sewer services in this area.Excellent location close to Edmonton, Nisku, Beaumont and Leduc. Accessible to QE2 Highway, Airport, Premium Outlet Mall and 41st Ave sw.

## **Community Information**

| Address     | 58 Ave             |
|-------------|--------------------|
| Area        | Rural Leduc County |
| Subdivision | Royal Oaks_LEDU    |
| City        | Rural Leduc County |
| County      | ALBERTA            |
| Province    | AB                 |
| Postal Code | T4X 0X9            |