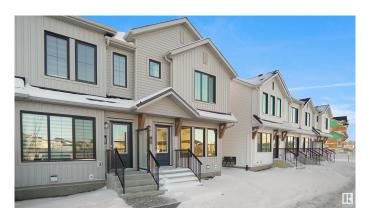

#### \$325,158

2 Bedroom, 2.50 Bathroom, 922 sqft Condo / Townhouse on 0.00 Acres

Secord, Edmonton, AB

Welcome to Secord Promenade. This brand new townhouse unit the "Willow― Built by StreetSide Developments and is located in one of Edmonton's newest premier west end communities of Secord. With almost 930 square Feet, it comes with front yard landscaping and a single over sized parking pad, this opportunity is perfect for a young family or young couple. Your main floor is complete with upgrade luxury Vinyl Plank flooring throughout the great room and the kitchen. The main entrance/ main floor has a good sized Laundry room and a powder room. Highlighted in your new kitchen are upgraded cabinets, upgraded counter tops and a tile back splash. The upper level has 2 bedrooms and 2 full bathrooms. This town home also comes with a unspoiled basement perfect for future development. \*\*\*Home is under construction and the photos are of the show home colors and finishing's may vary to be complete by December \*\*\*