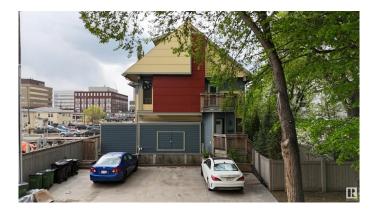

## \$899,000

6 Bedroom, 5.00 Bathroom, 2,758 sqft Single Family on 0.00 Acres

Westmount, Edmonton, AB

Discover this exceptional 2012-built triplex, perfectly situated just one block from the vibrant 124th Street in downtown Edmonton. Nestled in a highly walkable neighborhood, this property offers unparalleled access to public transit, trendy restaurants, and boutique shops. With its sleek Hardie board siding, stucco exterior, and striking architectural design, the triplex blends seamlessly with the charm of the tree-lined streets in this sought-after area. Each suite comes with 2 bedrooms. Fully occupied with a history of zero vacancies, this property is a proven income-generator, thanks to its prime location and well-designed layout. Each unit features a spacious full basement, in-suite laundry, and access to a private parking pad, ensuring tenant comfort and long-term appeal. Don't miss this rare opportunity to own a turnkey investment property

#### **Amenities**

Amenities Deck Parking Stall

### **Exterior**

Exterior Wood, Vinyl, Hardie Board Siding

Exterior Features Corner Lot, Fenced, Playground Nearby, Shopping Nearby, Treed Lot

Roof Asphalt Shingles

Construction Wood, Vinyl, Hardie Board Siding