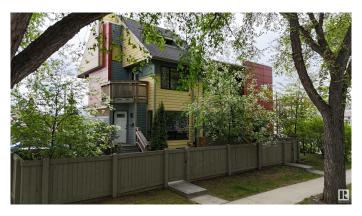

## \$899,000

6 Bedroom, 5.00 Bathroom, 2,758 sqft Single Family on 0.00 Acres

Westmount, Edmonton, AB

Discover this exceptional 2012-built triplex, perfectly situated just one block from the vibrant 124th Street in downtown Edmonton. Nestled in a highly walkable neighborhood, this property offers unparalleled access to public transit, trendy restaurants, and boutique shops. With its sleek Hardie board siding, stucco exterior, and striking architectural design, the triplex blends seamlessly with the charm of the tree-lined streets in this sought-after area. Each suite comes with 2 bedrooms. Fully occupied with a history of zero vacancies, this property is a proven income-generator, thanks to its prime location and well-designed layout. Each unit features a spacious full basement, in-suite laundry, and access to a private parking pad, ensuring tenant comfort and long-term appeal. Don't miss this rare opportunity to own a turnkey investment property

## **Community Information**

Address 12430 105 Avenue

Area Edmonton
Subdivision Westmount
City Edmonton
County ALBERTA

Province AB

Postal Code T5N 0Y6

### **Exterior**

Exterior Wood, Vinyl, Hardie Board Siding

Exterior Features Corner Lot, Fenced, Playground Nearby, Shopping Nearby, Treed Lot

Roof Asphalt Shingles

Construction Wood, Vinyl, Hardie Board Siding