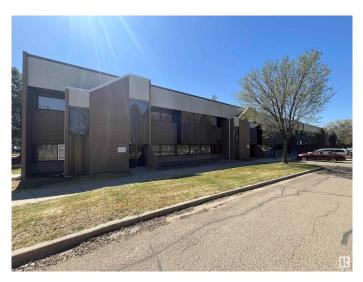

#### \$5,800,000

0 Bedroom, 0.00 Bathroom, Industrial on 0.00 Acres

Edmonton Research & Development Park, Edmonton, AB

A Premier Multi-Tenant Facility in Edmonton Research Park. 38,166 sq.ft.± with gross leaseable area of 34,488 sq.ft.± industrial building with a flexible mix of office, production, and fully equipped wet lab spaces. Strategically located in the Edmonton Research Park, surrounded by innovative industrial and research organizations. Direct access to South Edmonton Common for convenience and amenities. • Three (3'x10') rear overhead loading doors for efficient logistics • Multiple pedestrian access points (front and rear) • Dual parking lots (front and rear) offering 3Å— the industry average in parking capacity • Heavy electrical power capacity to support advanced operations • Wet lab facilities ready for immediate occupancy and use • Potential Development opportunity to add new 9,600 sq.ft. – 13,800 sq.ft. building to rear portion of site. Current Occupancy • 85% leased • Diverse tenant mix with Weighted Average term remaining of 1.03 Years