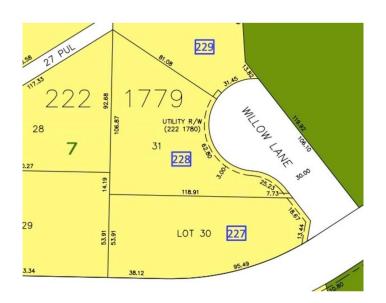

# \$96,000 - 228 Willow Lane, Rural Athabasca County

MLS® #E4436918

## **Community Information**

Address 228 Willow Lane

Area Rural Athabasca County

Subdivision Baptiste Lake

City Rural Athabasca County

County ALBERTA

Province AB

Postal Code T9S 1S3