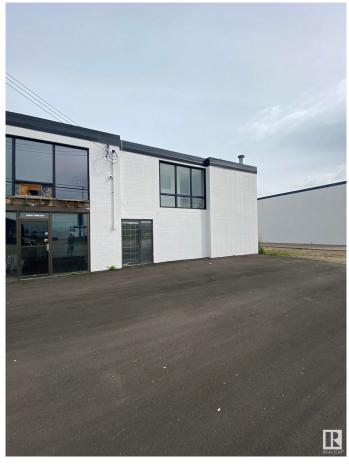

#### \$0

0 Bedroom, 0.00 Bathroom, Industrial on 0.00 Acres

Dominion Industrial, Edmonton, AB

 $\hat{a}$ €¢ Main floor can accommodate a wide variety of users, which contains a high end show room, kitchenette, and warehouse  $\hat{a}$ €¢ Second floor open area and multiple offices with windows  $\hat{a}$ €¢ One  $12\hat{a}$ €<sup>TM</sup> x  $14\hat{a}$ €<sup>TM</sup> Grade loading door  $\hat{a}$ €¢ Existing air makeup unit within the warehouse space  $\hat{a}$ €¢ Easy access from Yellowhead Trail, St. Albert Trail and a large residential population nearby

### Exterior

Exterior Brick Construction Brick