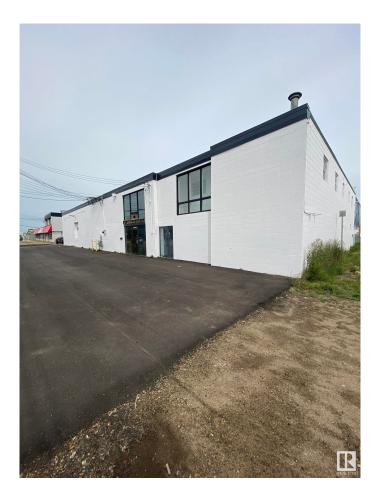

#### \$0

0 Bedroom, 0.00 Bathroom, Industrial on 0.00 Acres

Dominion Industrial, Edmonton, AB

 $\hat{a}$ €¢ Main floor can accommodate a wide variety of users, which contains a high end show room, kitchenette, and warehouse  $\hat{a}$ €¢ Second floor open area and multiple offices with windows  $\hat{a}$ €¢ One  $12\hat{a}$ €<sup>TM</sup> x  $14\hat{a}$ €<sup>TM</sup> Grade loading door  $\hat{a}$ €¢ Existing air makeup unit within the warehouse space  $\hat{a}$ €¢ Easy access from Yellowhead Trail, St. Albert Trail and a large residential population nearby

### Exterior

Exterior Brick Construction Brick