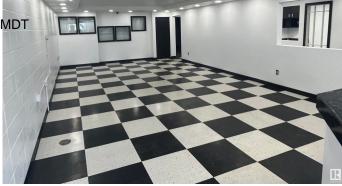

#### \$0

0 Bedroom, 0.00 Bathroom, Industrial on 0.00 Acres

Dominion Industrial, Edmonton, AB

 $\hat{a}$ €¢ Main floor can accommodate a wide variety of users, which contains a high end show room, kitchenette, and warehouse  $\hat{a}$ €¢ Second floor open area and multiple offices with windows  $\hat{a}$ €¢ One  $12\hat{a}$ €<sup>TM</sup> x  $14\hat{a}$ €<sup>TM</sup> Grade loading door  $\hat{a}$ €¢ Existing air makeup unit within the warehouse space  $\hat{a}$ €¢ Easy access from Yellowhead Trail, St. Albert Trail and a large residential population nearby