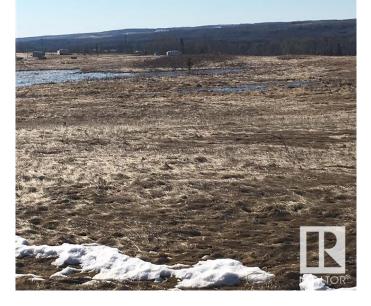

#### \$59,900

0 Bedroom, 0.00 Bathroom, Rural on 1.30 Acres

River Ridge Estates\_CWET, Rural Wetaskiwin County, AB

Pigeon Lake Vacant Land. Build your dream home or enjoy an RV lifestyle on this 1.30 acre +/- lot 22 located at River Ridge Estates. Architectural controls, no time restrictions to build and RVs are welcome. Enjoy the breathtaking view, abundance of wild life, playground and private park. Located 5 km south of the Village at Pigeon Lake, overlooking the Pristine Battle River Valley. River Ridge is directly across from the beautiful 18 hole Dorchester golf course. The Edmonton/Calgary corridor is a top economic growth area in Canada. Zoning is Recreational Resort Holdings District. Allows one permanent RV per lot, modular, permanent residences. GST may be applicable.