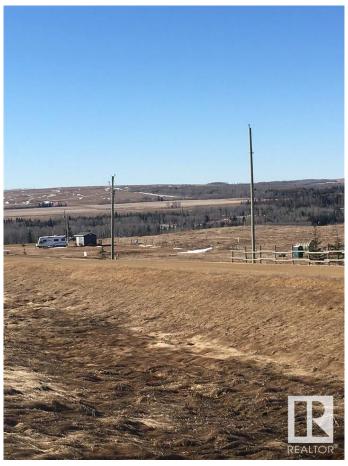

#### \$59,900

0 Bedroom, 0.00 Bathroom, Rural on 1.30 Acres

River Ridge Estates\_CWET, Rural Wetaskiwin County, AB

Pigeon Lake Vacant Land. Build your dream home or enjoy an RV lifestyle on this 1.30 acre +/- lot 22 located at River Ridge Estates. Architectural controls, no time restrictions to build and RVs are welcome. Enjoy the breathtaking view, abundance of wild life, playground and private park. Located 5 km south of the Village at Pigeon Lake, overlooking the Pristine Battle River Valley. River Ridge is directly across from the beautiful 18 hole Dorchester golf course. The Edmonton/Calgary corridor is a top economic growth area in Canada. Zoning is Recreational Resort Holdings District. Allows one permanent RV per lot, modular, permanent residences. GST may be applicable.