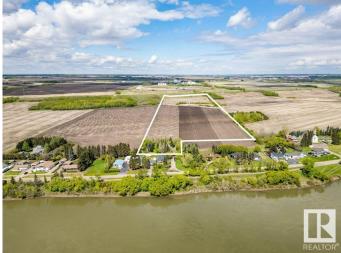

#### \$849,900

3 Bedroom, 2.00 Bathroom, 1,068 sqft Rural on 30.59 Acres

None, Rural Sturgeon County, AB

Opportunity knocks! Here is a very rare property with an amazing location. This 30.59 Acre property was part of one of the original river lots in the Hamlet of Lamoureux along the North Saskatchewan river. The home has a unique split level layout. The main floor has vaulted ceilings, large windows and amazing natural lighting. the kitchen and dining nook have a great layout for any culinary enthusiast as it has a nice center island and hanging pot rack. Step down into the living room that has space for your home theatre set up as well as sliding patio doors leading out to back yard deck. Down the hall you will find 2 large bedrooms and a a 4pc bathroom. On the 3rd level there is one more bedroom, a 3pc bathroom and utility room. On the 4th level there is a large family room with room for the kids to play. The balance of the property is is agricultural fields but has immense potential for a possible second residence, home based agricultural business or endless recreational opportunities.

### Exterior

| Exterior          | Wood                                                 |
|-------------------|------------------------------------------------------|
| Exterior Features | Flat Site, Landscaped, River Valley View, River View |
| Construction      | Wood                                                 |
| Foundation        | Preserved Wood                                       |