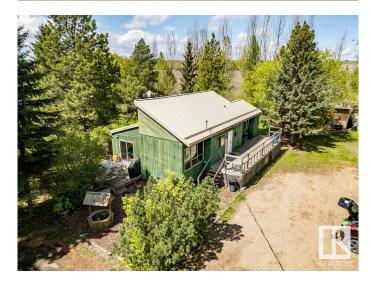

#### \$849,900

3 Bedroom, 2.00 Bathroom, 1,068 sqft Rural on 30.59 Acres

None, Rural Sturgeon County, AB

Opportunity knocks! Here is a very rare property with an amazing location. This 30.59 Acre property was part of one of the original river lots in the Hamlet of Lamoureux along the North Saskatchewan river. The home has a unique split level layout. The main floor has vaulted ceilings, large windows and amazing natural lighting. the kitchen and dining nook have a great layout for any culinary enthusiast as it has a nice center island and hanging pot rack. Step down into the living room that has space for your home theatre set up as well as sliding patio doors leading out to back yard deck. Down the hall you will find 2 large bedrooms and a a 4pc bathroom. On the 3rd level there is one more bedroom, a 3pc bathroom and utility room. On the 4th level there is a large family room with room for the kids to play. The balance of the property is is agricultural fields but has immense potential for a possible second residence, home based agricultural business or endless recreational opportunities.