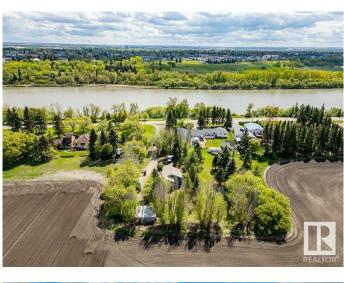

#### \$849,900

3 Bedroom, 2.00 Bathroom, 1,068 sqft Rural on 30.59 Acres

None, Rural Sturgeon County, AB

Opportunity knocks! Here is a very rare property with an amazing location. This 30.59 Acre property was part of one of the original river lots in the Hamlet of Lamoureux along the North Saskatchewan river. The home has a unique split level layout. The main floor has vaulted ceilings, large windows and amazing natural lighting. the kitchen and dining nook have a great layout for any culinary enthusiast as it has a nice center island and hanging pot rack. Step down into the living room that has space for your home theatre set up as well as sliding patio doors leading out to back yard deck. Down the hall you will find 2 large bedrooms and a a 4pc bathroom. On the 3rd level there is one more bedroom, a 3pc bathroom and utility room. On the 4th level there is a large family room with room for the kids to play. The balance of the property is is agricultural fields but has immense potential for a possible second residence, home based agricultural business or endless recreational opportunities.

### Exterior

| Exterior          | Wood                                                 |
|-------------------|------------------------------------------------------|
| Exterior Features | Flat Site, Landscaped, River Valley View, River View |
| Construction      | Wood                                                 |
| Foundation        | Preserved Wood                                       |