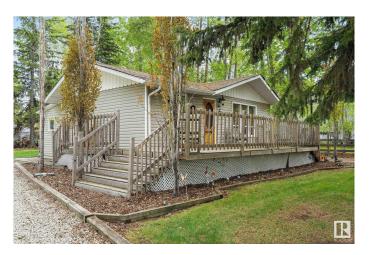

#### \$329,999

2 Bedroom, 1.50 Bathroom, 740 sqft Rural on 0.30 Acres

West Cove, Rural Lac Ste. Anne County, AB

Party-Ready Lake Getaway! All you need is your swimsuitâ€"everything else stays! This fully loaded 2 bed, 2 bath cabin in Westcove is your ticket to nonstop fun. You get not 1 but 2 lots in a quiet cul-de-sac just steps from the beach path, it's the ultimate hangout spot. Firepit? Check. Hot tub? Check. Outdoor shower, projection screen, and tons of parking for friends and family? You got it! Designed for good times and easy living, the cabin features a large-capacity septic system, well, forced air furnace, and washer/dryer. The second bathroom even has exterior access to keep sandy feet outside where they belong. Located in the popular Summer Village of Westcove on Lac Ste. Anne, this private retreat is made for beach days, late nights, and even an opportunity to gain access to a shared boat dock! Whether you're hosting a crowd or just escaping the city, this lake oasis is ready for you.

#### **Exterior**

Exterior Wood

Exterior Features Lake Access Property, Landscaped, Treed Lot

Construction Wood

Foundation Concrete Perimeter