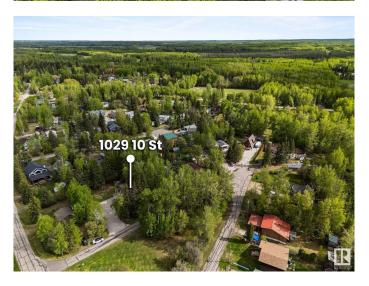

## **Community Information**

Address 1028-1029 10 Street

Area Rural Lac Ste. Anne County

Subdivision West Cove

City Rural Lac Ste. Anne County

County ALBERTA

Province AB

Postal Code T0E 0A2

#### \$329,999

2 Bedroom, 1.50 Bathroom, 740 sqft Rural on 0.30 Acres

West Cove, Rural Lac Ste. Anne County, AB

Party-Ready Lake Getaway! All you need is your swimsuitâ€"everything else stays! This fully loaded 2 bed, 2 bath cabin in Westcove is your ticket to nonstop fun. You get not 1 but 2 lots in a quiet cul-de-sac just steps from the beach path, it's the ultimate hangout spot. Firepit? Check. Hot tub? Check. Outdoor shower, projection screen, and tons of parking for friends and family? You got it! Designed for good times and easy living, the cabin features a large-capacity septic system, well, forced air furnace, and washer/dryer. The second bathroom even has exterior access to keep sandy feet outside where they belong. Located in the popular Summer Village of Westcove on Lac Ste. Anne, this private retreat is made for beach days, late nights, and even an opportunity to gain access to a shared boat dock! Whether you're hosting a crowd or just escaping the city, this lake oasis is ready for you.