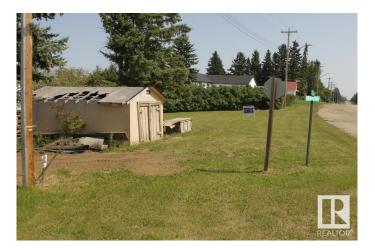

## \$31,000

0 Bedroom, 0.00 Bathroom, Single Family on 0.00 Acres

Holden, Holden, AB

Like living in the country! This .55 acre property is situated on the edge of the Village of Holden, adjacent to HWY 855 and across the Avenue from Holden Rural Academy, a 7-12 public charter school. There is a gazebo, greenhouse, pond and some other older buildings. Current owners used it as a weekend escape from the City where they could relax and garden. Welcome to Holden.....Welcome home!