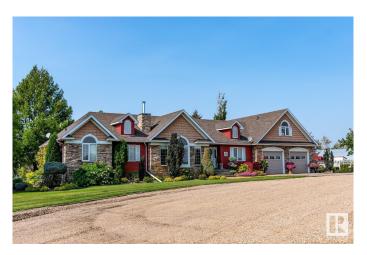

# \$1,085,000 - 451066 Range Road 73, Rural Wainwright M.D.

MLS® #E4437004

### \$1,085,000

5 Bedroom, 3.50 Bathroom, 2,691 sqft Rural on 34.33 Acres

None, Rural Wainwright M.D., AB

Come check out this pristine 1.5 STOREY HOME. Just minutes west of WAINWRIGHT, this home boasts potential. 33 ACRES gives you all the room you could need, the perfect set up for HORSES, numerous OUTBUILDINGS, a HEATED 3 BAY SHOP AND BARN, and a MATURE BACKYARD. The home itself has A/C, an OPEN CONCEPT KITCHEN, IN-FLOOR HEATING, and a BEAUTIFUL FIREPLACE to stay cozy in the winter months. With 5 BEDROOMS, 3.5 BATHROOMS and an unfinished basement there is room for the WHOLE FAMILY.