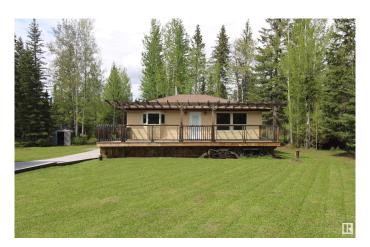

## \$189,500

4 Bedroom, 2.00 Bathroom, 887 sqft Rural on 0.77 Acres

Lobstick Resort, Rural Yellowhead, AB

Priced Below Market â€" Lobstick Bungalow with move-in ready main floor and room to grow! Featuring 2 main-floor bedrooms, a modern 4-pc bath, and durable laminate flooringâ€"no carpet. Enjoy outdoor living on the massive 38' x 14' front deck with seasonal pergola covering, perfect for year-round use. Large 24' x 26' double detached garage with concrete apron offers great storage potential and future workspace. The lower level includes 2 bedrooms, laundry and a second bath, but needs remediation due to mold from prior water intrusionâ€"ideal for adding value. Heated with an efficient in-floor boiler system, this is a smart choice for outdoor lovers or buyers ready to build equity.