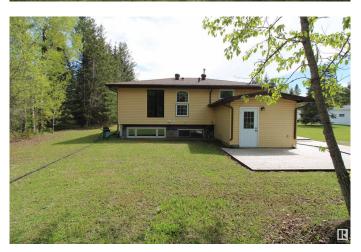

## \$189,500

4 Bedroom, 2.00 Bathroom, 887 sqft Rural on 0.77 Acres

Lobstick Resort, Rural Yellowhead, AB

Priced Below Market â€" Lobstick Bungalow with move-in ready main floor and room to grow! Featuring 2 main-floor bedrooms, a modern 4-pc bath, and durable laminate flooringâ€"no carpet. Enjoy outdoor living on the massive 38' x 14' front deck with seasonal pergola covering, perfect for year-round use. Large 24' x 26' double detached garage with concrete apron offers great storage potential and future workspace. The lower level includes 2 bedrooms, laundry and a second bath, but needs remediation due to mold from prior water intrusionâ€"ideal for adding value. Heated with an efficient in-floor boiler system, this is a smart choice for outdoor lovers or buyers ready to build equity.