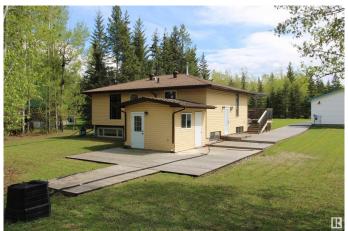

## \$189,500

4 Bedroom, 2.00 Bathroom, 887 sqft Rural on 0.77 Acres

Lobstick Resort, Rural Yellowhead, AB

Priced Below Market â€" Lobstick Bungalow with move-in ready main floor and room to grow! Featuring 2 main-floor bedrooms, a modern 4-pc bath, and durable laminate flooringâ€"no carpet. Enjoy outdoor living on the massive 38' x 14' front deck with seasonal pergola covering, perfect for year-round use. Large 24' x 26' double detached garage with concrete apron offers great storage potential and future workspace. The lower level includes 2 bedrooms, laundry and a second bath, but needs remediation due to mold from prior water intrusionâ€"ideal for adding value. Heated with an efficient in-floor boiler system, this is a smart choice for outdoor lovers or buyers ready to build equity.