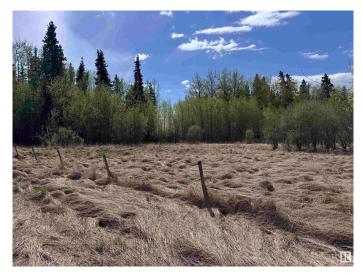

#### \$49,900

0 Bedroom, 0.00 Bathroom, Single Family on 0.00 Acres

Fawcett, Fawcett, AB

Looking for a place to build a getaway or home. This large lot in Fawcett is ideal as it is close to many recreational opportunities! With utilities at the lot line this is a ideal option, This lot also has some mature trees and much more! Each lot is 150-152 feet wide, along the range road, providing over 300 feet of frontage. They are 290' deep. A beautiful site to recreate on or build your home. (Lot has some wet areas on it and they are protected. It will cost approximately an additional \$8000 to make these lots developable)

## Exterior

Exterior Features Backs Onto Park/Trees, Fenced, Not Landscaped, Playground Nearby