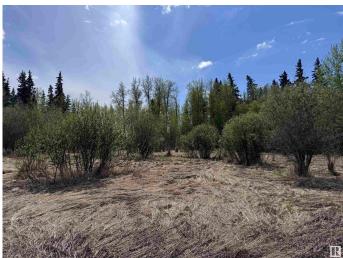

#### \$49,900

0 Bedroom, 0.00 Bathroom, Single Family on 0.00 Acres

Fawcett, Fawcett, AB

Looking for a place to build a getaway or home. This large lot in Fawcett is ideal as it is close to many recreational opportunities! With utilities at the lot line this is a ideal option, This lot also has some mature trees and much more! Each lot is 150-152 feet wide, along the range road, providing over 300 feet of frontage. They are 290' deep. A beautiful site to recreate on or build your home. (Lot has some wet areas on it and they are protected. It will cost approximately an additional \$8000 to make these lots developable)

## Exterior

Exterior Features Backs Onto Park/Trees, Fenced, Not Landscaped, Playground Nearby