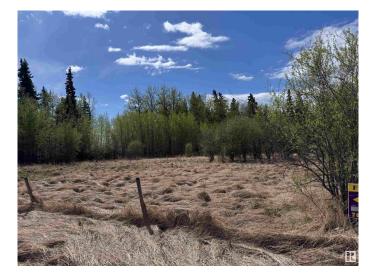

#### \$49,900

0 Bedroom, 0.00 Bathroom, Single Family on 0.00 Acres

Fawcett, Fawcett, AB

Looking for a place to build a getaway or home. This large lot in Fawcett is ideal as it is close to many recreational opportunities! With utilities at the lot line this is a ideal option, This lot also has some mature trees and much more! Each lot is 150-152 feet wide, along the range road, providing over 300 feet of frontage. They are 290' deep. A beautiful site to recreate on or build your home. (Lot has some wet areas on it and they are protected. It will cost approximately an additional \$8000 to make these lots developable)

## Exterior

Exterior Features Backs Onto Park/Trees, Fenced, Not Landscaped, Playground Nearby