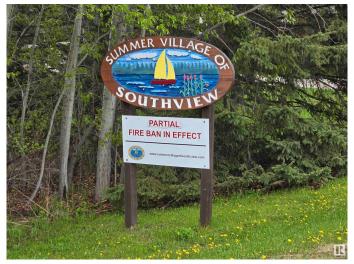

#### \$205,000

2 Bedroom, 1.00 Bathroom, 843 sqft Rural on 0.25 Acres

South View, Rural Lac Ste. Anne County, AB

Are you seeking a summer vacation spot? What about a retirement property? Whatever it is you are seeking, check out Lake Isle. The Summer Village of South View has two large lots waiting for you. Both lots (side-by-side) included, and each are over 5000 sq ft, private, serene, and has spectaular lake view! One of the lots has a hillside bungalow that is awaiting your renovations, it has a walk out for future finishing. From the top deck you will have a gorgeous view of the lake, just stunning! The village has already put the wheels in motion and will be removing the large poplar trees across the road, so there will be NO buildings in front and an unobstructed south view of lake. This is a handyman special property, but if you can vision your future here, then you must see! There is even room to build a second family home, or a summer bunk-house! Treed, private, tons of potential!

## **Community Information**

Address 58 & 54 Lakeview Avenue

Area Rural Lac Ste. Anne County

Subdivision South View

City Rural Lac Ste. Anne County

County ALBERTA

Province AB

Postal Code T0E 1H0