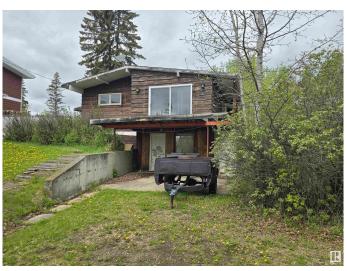

#### \$205,000

2 Bedroom, 1.00 Bathroom, 843 sqft Rural on 0.25 Acres

South View, Rural Lac Ste. Anne County, AB

Are you seeking a summer vacation spot? What about a retirement property? Whatever it is you are seeking, check out Lake Isle. The Summer Village of South View has two large lots waiting for you. Both lots (side-by-side) included, and each are over 5000 sq ft, private, serene, and has spectaular lake view! One of the lots has a hillside bungalow that is awaiting your renovations, it has a walk out for future finishing. From the top deck you will have a gorgeous view of the lake, just stunning! The village has already put the wheels in motion and will be removing the large poplar trees across the road, so there will be NO buildings in front and an unobstructed south view of lake. This is a handyman special property, but if you can vision your future here, then you must see! There is even room to build a second family home, or a summer bunk-house! Treed, private, tons of potential!

Sub-Type Detached Single Family

Style Hillside Bungalow

Status Active

#### **Exterior**

Exterior Wood

Exterior Features Lake View, Low Maintenance Landscape, Picnic Area, Playground

Nearby

Construction Wood

Foundation Concrete Perimeter