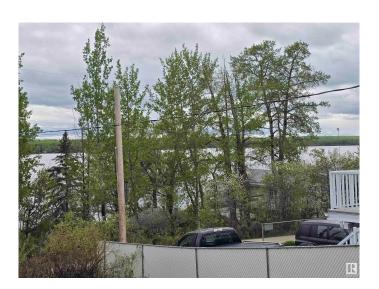

#### \$205,000

2 Bedroom, 1.00 Bathroom, 843 sqft Rural on 0.25 Acres

South View, Rural Lac Ste. Anne County, AB

Are you seeking a summer vacation spot? What about a retirement property? Whatever it is you are seeking, check out Lake Isle. The Summer Village of South View has two large lots waiting for you. Both lots (side-by-side) included, and each are over 5000 sq ft, private, serene, and has spectaular lake view! One of the lots has a hillside bungalow that is awaiting your renovations, it has a walk out for future finishing. From the top deck you will have a gorgeous view of the lake, just stunning! The village has already put the wheels in motion and will be removing the large poplar trees across the road, so there will be NO buildings in front and an unobstructed south view of lake. This is a handyman special property, but if you can vision your future here, then you must see! There is even room to build a second family home, or a summer bunk-house! Treed, private, tons of potential!

#### **Exterior**

Exterior Wood

Exterior Features Lake View, Low Maintenance Landscape, Picnic Area, Playground

Nearby

Construction Wood

Foundation Concrete Perimeter