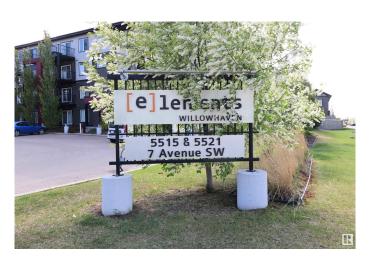

#### \$159,900

1 Bedroom, 1.00 Bathroom, 555 sqft Condo / Townhouse on 0.00 Acres

Charlesworth, Edmonton, AB

Great value with this stylish 1-bedroom condo in Charlesworth. This modern unit features dark flooring, stainless steel appliances, and an open-concept layout. The spacious primary bedroom offers a walk-through closet and a dual access ensuite for added privacy and convenience. You'll also find a built-in tech nookâ€"perfect for working from home or organizing your daily essentials. Enjoy in-suite laundry, a private balcony for relaxing and a titled outdoor parking stall. The building includes elevator access, and low condo fees cover heat and water. A fantastic opportunity to own in a well-connected, sought-after community that is close to shopping, schools, and transit.

#### **Exterior**

Wood, Stone, Vinyl Exterior

Exterior Features Landscaped, Public Transportation, Shopping Nearby

Roof **Asphalt Shingles** 

Wood, Stone, Vinyl Construction

Foundation Concrete Perimeter