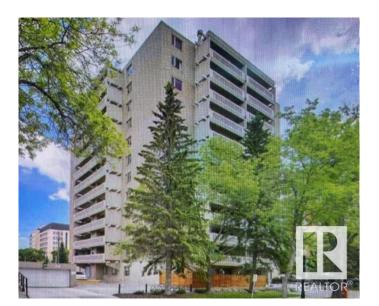

#### \$243,500

2 Bedroom, 2.00 Bathroom, 1,346 sqft Condo / Townhouse on 0.00 Acres

WîhkwÃantôwin, Edmonton, AB

Welcome Home!! Super location, 3rd floor unit in Westwind Estates. Large entrance to this suite and opens to a very spacious living room featuring a wood burning fireplace and a super large balcony with views all around. 2 bedroom, 2 bathroom suite with vinyl plank flooring thru-out. Dining area adjoins the galley kitchen and unit features in-suite laundry and loads of storage space. Heated underground parking is also included. Super location with just a short walk to the river valley, shopping, restaurants and the LRT.

Built in 1977

#### **Exterior**

Exterior Concrete, Stucco

Exterior Features Recreation Use, Schools, Shopping Nearby, View City, See Remarks

Roof Tar & amp; Gravel

Construction Concrete, Stucco

Foundation Concrete Perimeter