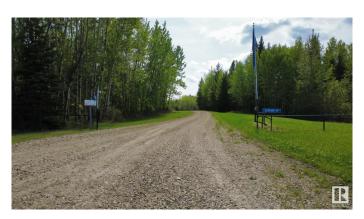

#### \$100,000

0 Bedroom, 0.00 Bathroom, Rural on 5.04 Acres

None, Rural Brazeau County, AB

Your Slice of Country Paradise! Dreaming of peace, trees, and maybe a moose or two? This 5-acre gem has you coveredâ€"with a mix of mature forest and open space, it's perfect for your RV, dream home, or epic hammock setup. Only 20 km from Drayton Valley (civilization!), and just under an hour to Edmonton. Bonus: there's a lease road that pays you \$750/year just for existing. Plus, it backs onto crown land, so your backyard could go on forever. Build, park, relaxâ€"or just brag that your closest neighboring property is a beaver pond!

#### **Exterior**

Exterior Features Level Land, Private Setting, Recreation Use, Treed Lot