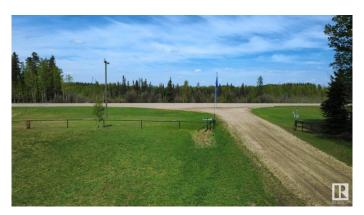

#### \$100,000

0 Bedroom, 0.00 Bathroom, Rural on 5.04 Acres

None, Rural Brazeau County, AB

Your Slice of Country Paradise! Dreaming of peace, trees, and maybe a moose or two? This 5-acre gem has you coveredâ€"with a mix of mature forest and open space, it's perfect for your RV, dream home, or epic hammock setup. Only 20 km from Drayton Valley (civilization!), and just under an hour to Edmonton. Bonus: there's a lease road that pays you \$750/year just for existing. Plus, it backs onto crown land, so your backyard could go on forever. Build, park, relaxâ€"or just brag that your closest neighboring property is a beaver pond!

#### **Exterior**

Exterior Features Level Land, Private Setting, Recreation Use, Treed Lot