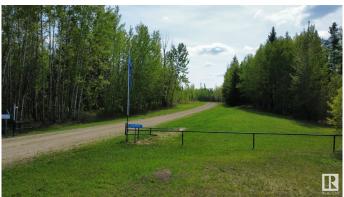

#### \$100,000

0 Bedroom, 0.00 Bathroom, Rural on 5.04 Acres

None, Rural Brazeau County, AB

Your Slice of Country Paradise! Dreaming of peace, trees, and maybe a moose or two? This 5-acre gem has you coveredâ€"with a mix of mature forest and open space, it's perfect for your RV, dream home, or epic hammock setup. Only 20 km from Drayton Valley (civilization!), and just under an hour to Edmonton. Bonus: there's a lease road that pays you \$750/year just for existing. Plus, it backs onto crown land, so your backyard could go on forever. Build, park, relaxâ€"or just brag that your closest neighboring property is a beaver pond!

#### **Exterior**

Exterior Features Level Land, Private Setting, Recreation Use, Treed Lot