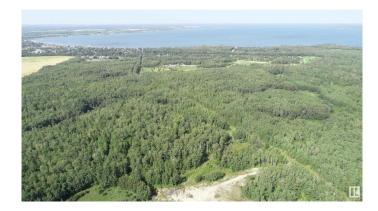

### \$499,900

0 Bedroom, 0.00 Bathroom, Rural on 206.12 Acres

None, Rural Lac Ste. Anne County, AB

This may be a once in a lifetime opportunity to own OVER 200 acres close to a LAKE, siding a GOLF COURSE and alongside a RESIDENTIAL ACREAGE SUBDIVISION!! Think of all the possibilities!! It's a gorgeous piece. Depending on your dreams along with the county approval you could maybe develop into who knows what? Or maybe a you want a place to PLAY with your family and want all that room yourself for quadding etc? Located right by Alberta Beach, on the East side of Lac Ste Anne is where all these dreams could come to fruition. Alberta Beach is a year round community that has all of the services that you would need. Shopping, eateries, fuel, banking, lodging, and a public beach just to name some of the conveniences. Picture depicts sellers understanding of wetland and buildable area however, the seller makes no warranties/representations about the accuracy and buyers will need to do their own due diligence when it comes to what they intend to develop as well as road access.