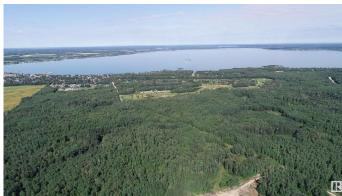

### \$499,900

0 Bedroom, 0.00 Bathroom, Rural on 206.12 Acres

None, Rural Lac Ste. Anne County, AB

This may be a once in a lifetime opportunity to own OVER 200 acres close to a LAKE, siding a GOLF COURSE and alongside a RESIDENTIAL ACREAGE SUBDIVISION!! Think of all the possibilities!! It's a gorgeous piece. Depending on your dreams along with the county approval you could maybe develop into who knows what? Or maybe a you want a place to PLAY with your family and want all that room yourself for quadding etc? Located right by Alberta Beach, on the East side of Lac Ste Anne is where all these dreams could come to fruition. Alberta Beach is a year round community that has all of the services that you would need. Shopping, eateries, fuel, banking, lodging, and a public beach just to name some of the conveniences. Picture depicts sellers understanding of wetland and buildable area however, the seller makes no warranties/representations about the accuracy and buyers will need to do their own due diligence when it comes to what they intend to develop as well as road access.