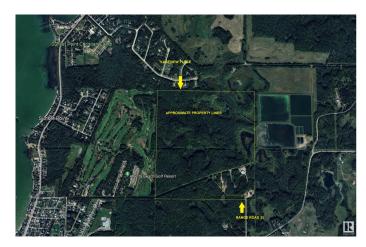

### \$499,900

0 Bedroom, 0.00 Bathroom, Rural on 206.12 Acres

None, Rural Lac Ste. Anne County, AB

This may be a once in a lifetime opportunity to own OVER 200 acres close to a LAKE, siding a GOLF COURSE and alongside a RESIDENTIAL ACREAGE SUBDIVISION!! Think of all the possibilities!! It's a gorgeous piece. Depending on your dreams along with the county approval you could maybe develop into who knows what? Or maybe a you want a place to PLAY with your family and want all that room yourself for quadding etc? Located right by Alberta Beach, on the East side of Lac Ste Anne is where all these dreams could come to fruition. Alberta Beach is a year round community that has all of the services that you would need. Shopping, eateries, fuel, banking, lodging, and a public beach just to name some of the conveniences. Picture depicts sellers understanding of wetland and buildable area however, the seller makes no warranties/representations about the accuracy and buyers will need to do their own due diligence when it comes to what they intend to develop as well as road access.