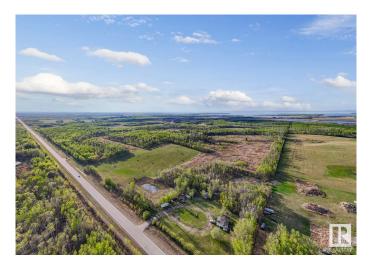

#### \$399,000

0 Bedroom, 0.00 Bathroom, Rural on 143.17 Acres

None, Rural Bonnyville M.D., AB

If you are looking for an idyllic quarter section of land close to Cold Lake..right off Township Road 630 and Range Road 413, then this is the land for you! with 143 acres - the majority wide open - it's ideal farmland if you keep it raw, or with its proximity to Cold Lake, could be the ideal place to build your dream home. The opportunities are endless!

## Exterior

Exterior Features Level Land, Treed Lot