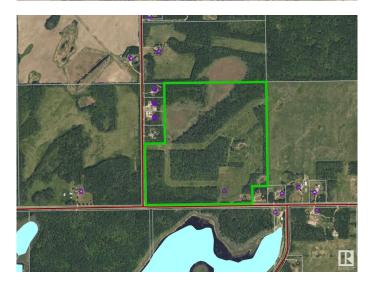

#### \$399,000

0 Bedroom, 0.00 Bathroom, Rural on 143.17 Acres

None, Rural Bonnyville M.D., AB

If you are looking for an idyllic quarter section of land close to Cold Lake..right off Township Road 630 and Range Road 413, then this is the land for you! with 143 acres - the majority wide open - it's ideal farmland if you keep it raw, or with its proximity to Cold Lake, could be the ideal place to build your dream home. The opportunities are endless!

## **Community Information**

| Address     | 41226 Twp Rd 630      |
|-------------|-----------------------|
| Area        | Rural Bonnyville M.D. |
| Subdivision | None                  |
| City        | Rural Bonnyville M.D. |
| County      | ALBERTA               |
| Province    | AB                    |
| Postal Code | T9M 1P1               |