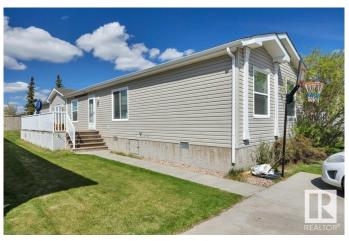

#### \$189,900

3 Bedroom, 2.00 Bathroom, 1,510 sqft Land Lease Community on 0.00 Acres

Suntree (Leduc), Leduc, AB

TWO LIVING ROOMS! DOUBLE PARKING PAD! FUNCTIONAL LAYOUT! This 1509 sq ft 3 bed, 2 bath home is a great layout for those needing extra living space. Lighter toned walls, cabinets, & flooring with a vaulted ceiling creates a welcoming & homey feel! Open concept living unites the space, w/ large kitchen / dining / living room connected for entertaining. Primary bedroom w/ walk in closet & 4 pce bath. Additional living room for the kid's play space / home office, 4 pce bath, & 2 more bedrooms. Laminate flooring in the living spaces, lino in kitchen & bathrooms, carpet in bedrooms. Spacious deck for summer BBQs & relaxing. Two sheds in the yard for storage; no neighbours directly behind either! A great starter home or for those downsizing; welcome to Suntree!