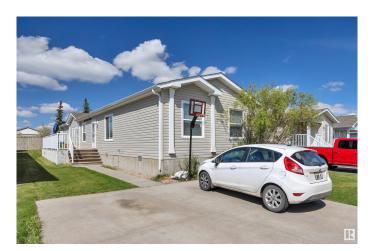

#### \$189,900

3 Bedroom, 2.00 Bathroom, 1,510 sqft Land Lease Community on 0.00 Acres

Suntree (Leduc), Leduc, AB

TWO LIVING ROOMS! DOUBLE PARKING PAD! FUNCTIONAL LAYOUT! This 1509 sq ft 3 bed, 2 bath home is a great layout for those needing extra living space. Lighter toned walls, cabinets, & flooring with a vaulted ceiling creates a welcoming & homey feel! Open concept living unites the space, w/ large kitchen / dining / living room connected for entertaining. Primary bedroom w/ walk in closet & 4 pce bath. Additional living room for the kid's play space / home office, 4 pce bath, & 2 more bedrooms. Laminate flooring in the living spaces, lino in kitchen & bathrooms, carpet in bedrooms. Spacious deck for summer BBQs & relaxing. Two sheds in the yard for storage; no neighbours directly behind either! A great starter home or for those downsizing; welcome to Suntree!

## **Essential Information**

MLS® # E4437247 Price \$189,900

Bedrooms 3

Bathrooms 2.00

Full Baths 2

Square Footage 1,510

Acres 0.00

Year Built 2007

Type Land Lease Community
Sub-Type Detached Single Family

Style Bungalow

Status Active