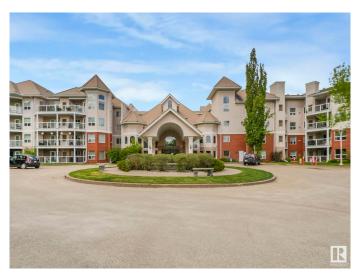

### \$364,900

2 Bedroom, 2.00 Bathroom, 1,012 sqft Condo / Townhouse on 0.00 Acres

Riverdale, Edmonton, AB

Live carefree with a view of the River Valley in the very desirable River Grande adult Condo! This recently updated 2 bdrm, 3rd floor unit is modern and cozy! Upgrades include bright kitchen with white cabinetry, stainless steel & white appliances, pantry, beautiful quartz contertops throughout & vinyl plank flooring! 2 renovated 3 pce baths including ensuite with walk through closets & california closet organizers in both bdrms! Spacious living rm with gas fireplace! Enjoy the seasonal views from the oversize wrap around deck with access from master bdrm dble doors & the living rm. Beautifully maintained complex with low condo fees & very efficient property mnmt! Amenities include a guest suite, gym, social rm, library, car wash, bike storage & games area! 2 tandem underground parking stalls! Enjoy river valley bike & walking paths! Great access to downtown & public transportation! Low condo fees! Absolutely nothing to do but move in and enjoy life!

# **Community Information**

| Address           | 304 9008 99 Avenue                                                                                                                                                                                                                         |
|-------------------|--------------------------------------------------------------------------------------------------------------------------------------------------------------------------------------------------------------------------------------------|
| Area              | Edmonton                                                                                                                                                                                                                                   |
| Subdivision       | Riverdale                                                                                                                                                                                                                                  |
| City              | Edmonton                                                                                                                                                                                                                                   |
| County            | ALBERTA                                                                                                                                                                                                                                    |
| Province          | AB                                                                                                                                                                                                                                         |
| Postal Code       | T5H 4M6                                                                                                                                                                                                                                    |
| Amenities         |                                                                                                                                                                                                                                            |
| Amenities         | Air Conditioner, Car Wash, Closet Organizers, Exercise Room, Guest<br>Suite, Intercom, Parking-Visitor, Party Room, Patio, Recreation<br>Room/Centre, Secured Parking, Security Door, Social Rooms, Sprinkler<br>System-Fire, Storage Cage |
| Parking Spaces    | 2                                                                                                                                                                                                                                          |
| Parking           | Tandem, Underground                                                                                                                                                                                                                        |
| Interior          |                                                                                                                                                                                                                                            |
| Interior Features | ensuite bathroom                                                                                                                                                                                                                           |
| Appliances        | Dishwasher-Built-In, Dryer, Microwave Hood Fan, Refrigerator, Stove-Electric, Washer, Window Coverings                                                                                                                                     |
| Heating           | Forced Air-1, Natural Gas                                                                                                                                                                                                                  |
| Fireplace         | Yes                                                                                                                                                                                                                                        |
| Fireplaces        | Mantel                                                                                                                                                                                                                                     |
| # of Stories      | 4                                                                                                                                                                                                                                          |
| Stories           | 1                                                                                                                                                                                                                                          |
| Has Basement      | Yes                                                                                                                                                                                                                                        |
| Basement          | None, No Basement                                                                                                                                                                                                                          |

## Exterior

| Exterior          | Wood, Brick, Stucco                                                                |
|-------------------|------------------------------------------------------------------------------------|
| Exterior Features | Landscaped, Playground Nearby, Public Transportation, River Valley View, View City |
| Roof              | Asphalt Shingles                                                                   |
| Construction      | Wood, Brick, Stucco                                                                |
| Foundation        | Concrete Perimeter                                                                 |