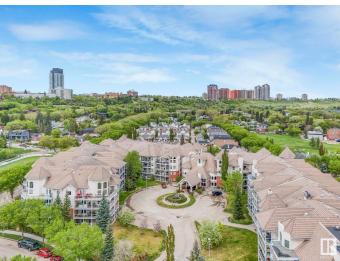

### \$364,900

2 Bedroom, 2.00 Bathroom, 1,012 sqft Condo / Townhouse on 0.00 Acres

Riverdale, Edmonton, AB

Live carefree with a view of the River Valley in the very desirable River Grande adult Condo! This recently updated 2 bdrm, 3rd floor unit is modern and cozy! Upgrades include bright kitchen with white cabinetry, stainless steel & white appliances, pantry, beautiful quartz contertops throughout & vinyl plank flooring! 2 renovated 3 pce baths including ensuite with walk through closets & california closet organizers in both bdrms! Spacious living rm with gas fireplace! Enjoy the seasonal views from the oversize wrap around deck with access from master bdrm dble doors & the living rm. Beautifully maintained complex with low condo fees & very efficient property mnmt! Amenities include a guest suite, gym, social rm, library, car wash, bike storage & games area! 2 tandem underground parking stalls! Enjoy river valley bike & walking paths! Great access to downtown & public transportation! Low condo fees! Absolutely nothing to do but move in and enjoy life!

## Exterior

| Exterior          | Wood, Brick, Stucco                                                                |
|-------------------|------------------------------------------------------------------------------------|
| Exterior Features | Landscaped, Playground Nearby, Public Transportation, River Valley View, View City |
| Roof              | Asphalt Shingles                                                                   |
| Construction      | Wood, Brick, Stucco                                                                |
| Foundation        | Concrete Perimeter                                                                 |