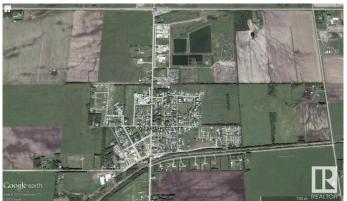

## \$40,000

0 Bedroom, 0.00 Bathroom, Single Family on 0.00 Acres

Warburg, Warburg, AB

Lot 25 is a large 75'x114' residential vacant lot in a newer subdivision. New paved road and sidewalks in place and municipal services at property line. The Village of Warburg is centrally located about thirty minutes from Leduc, Drayton Valley, Stony Plain, Nisku and the Edmonton International Airport and 15 minutes from Pigeon Lake and Genesee Power Plant. Warburg is a friendly community with many local shops, businesses, splash park and one of the top 2 go-kart racing tracks in North America!

# **Community Information**

Address 4516 50 Avenue

Area Warburg
Subdivision Warburg
City Warburg
County ALBERTA

Province AB

Postal Code T0C 2T0