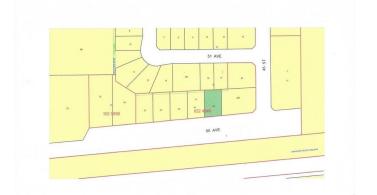

## \$40,000

0 Bedroom, 0.00 Bathroom, Single Family on 0.00 Acres

Warburg, Warburg, AB

Lot 25 is a large 75'x114' residential vacant lot in a newer subdivision. New paved road and sidewalks in place and municipal services at property line. The Village of Warburg is centrally located about thirty minutes from Leduc, Drayton Valley, Stony Plain, Nisku and the Edmonton International Airport and 15 minutes from Pigeon Lake and Genesee Power Plant. Warburg is a friendly community with many local shops, businesses, splash park and one of the top 2 go-kart racing tracks in North America!

# **Community Information**

Address 4516 50 Avenue

Area Warburg
Subdivision Warburg
City Warburg
County ALBERTA

Province AB

Postal Code T0C 2T0