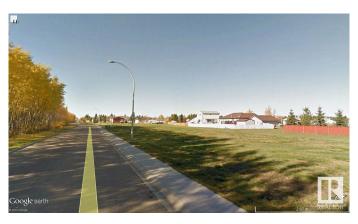

## \$40,000

0 Bedroom, 0.00 Bathroom, Single Family on 0.00 Acres

Warburg, Warburg, AB

Lot 25 is a large 75'x114' residential vacant lot in a newer subdivision. New paved road and sidewalks in place and municipal services at property line. The Village of Warburg is centrally located about thirty minutes from Leduc, Drayton Valley, Stony Plain, Nisku and the Edmonton International Airport and 15 minutes from Pigeon Lake and Genesee Power Plant. Warburg is a friendly community with many local shops, businesses, splash park and one of the top 2 go-kart racing tracks in North America!

# **Exterior**

Exterior Features Flat Site, No Back Lane, Schools