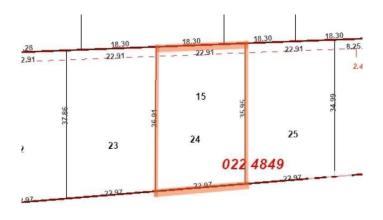

#### \$40,000

0 Bedroom, 0.00 Bathroom, Single Family on 0.00 Acres

Warburg, Warburg, AB

Lot 24 is a large 75'x121' residential vacant lot in a newer subdivision. New paved road and sidewalks in place and municipal services at property line. The Village of Warburg is centrally located about thirty minutes from Leduc, Drayton Valley, Stony Plain, Nisku and the Edmonton International Airport and 15 minutes from Pigeon Lake and Genesee Power Plant. A wonderful community to call home!