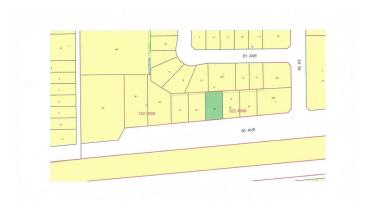

#### \$40,000

0 Bedroom, 0.00 Bathroom, Single Family on 0.00 Acres

Warburg, Warburg, AB

Lot 23 is a 75'x124' large residential vacant lot in a newer subdivision. New paved road and sidewalks in place and municipal services at property line. The Village of Warburg is centrally located about thirty minutes from Leduc, Drayton Valley, Stony Plain, Nisku and the Edmonton International Airport and 15 minutes from Pigeon Lake and Genesee Power Plant.

## **Community Information**

Address 4524 50 Avenue

Area Warburg
Subdivision Warburg
City Warburg
County ALBERTA

Province AB

Postal Code T0C 2T0