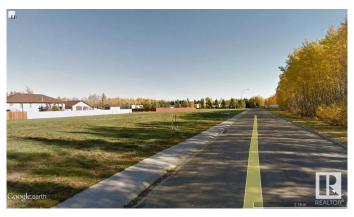

#### \$40,000

0 Bedroom, 0.00 Bathroom, Single Family on 0.00 Acres

Warburg, Warburg, AB

Lot 23 is a 75'x124' large residential vacant lot in a newer subdivision. New paved road and sidewalks in place and municipal services at property line. The Village of Warburg is centrally located about thirty minutes from Leduc, Drayton Valley, Stony Plain, Nisku and the Edmonton International Airport and 15 minutes from Pigeon Lake and Genesee Power Plant.

## **Exterior**

Exterior Features Flat Site, Playground Nearby, Schools