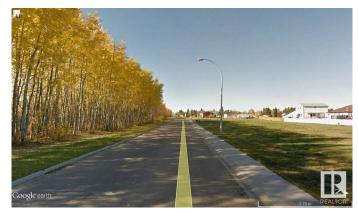

#### \$40,000

0 Bedroom, 0.00 Bathroom, Single Family on 0.00 Acres

Warburg, Warburg, AB

Lot 23 is a 75'x124' large residential vacant lot in a newer subdivision. New paved road and sidewalks in place and municipal services at property line. The Village of Warburg is centrally located about thirty minutes from Leduc, Drayton Valley, Stony Plain, Nisku and the Edmonton International Airport and 15 minutes from Pigeon Lake and Genesee Power Plant.

## **Exterior**

Exterior Features Flat Site, Playground Nearby, Schools