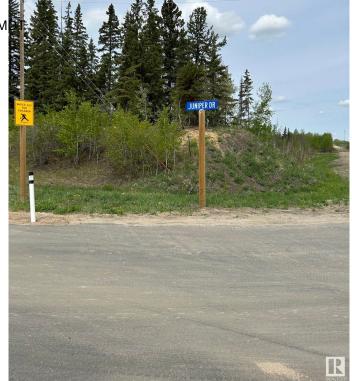

### \$48,800

0 Bedroom, 0.00 Bathroom, Rural on 3.00 Acres

Juniper Hills, Rural Sturgeon County, AB

Treed and private 3 acres located just south of Redwater in Juniper Hills. This corner lot is in a cul de sac, and on a paved road. Services are to the property line.

## **Community Information**

Address 47 57108 Rge Rd 220
Area Rural Sturgeon County

Subdivision Juniper Hills

City Rural Sturgeon County

County ALBERTA

Province AB

Postal Code T0A 2W0

### **Exterior**

Exterior Features Corner Lot, Golf Nearby, Private Setting, Treed Lot