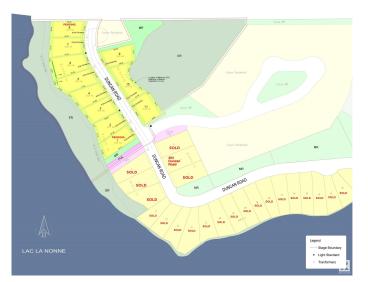

#### \$379,000

0 Bedroom, 0.00 Bathroom, Rural on 0.54 Acres

Moonlight Bay\_CBAR, Rural Barrhead County, AB

Premium Lake Lots in Exclusive New Subdivision Introducing a rare opportunity to own a piece of lakefront paradise just minutes from Barrhead and 40 minutes from Edmonton. These 9-treed lots offer a variety of sizes to suit your visionâ€"whether you're building a seasonal retreat or a year-round getaway. Enjoy stunning west-facing rear yards with direct lake access & views, perfect for watching sunsets in complete tranquility. Lots 2-7 are lake front and lots 9-11 are back lots. Secure your ideal lot today and build the cabin or home you've always dreamed of in this serene, private setting.

## Exterior

Exterior Features Backs Onto Lake, Beach Access, Boating, Golf Nearby, Lake Access Property, Lake View, Private Setting, Recreation Use, Schools, Shopping Nearby, Treed Lot, Waterfront Property
Lot Description 29.24 x 61.92