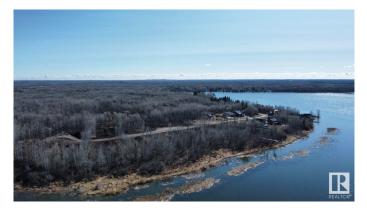

#### \$379,000

0 Bedroom, 0.00 Bathroom, Rural on 0.54 Acres

Moonlight Bay\_CBAR, Rural Barrhead County, AB

Premium Lake Lots in Exclusive New Subdivision Introducing a rare opportunity to own a piece of lakefront paradise just minutes from Barrhead and 40 minutes from Edmonton. These 9-treed lots offer a variety of sizes to suit your visionâ€"whether you're building a seasonal retreat or a year-round getaway. Enjoy stunning west-facing rear yards with direct lake access & views, perfect for watching sunsets in complete tranquility. Lots 2-7 are lake front and lots 9-11 are back lots. Secure your ideal lot today and build the cabin or home you've always dreamed of in this serene, private setting.

## Exterior

Exterior Features Backs Onto Lake, Beach Access, Boating, Golf Nearby, Lake Access Property, Lake View, Private Setting, Recreation Use, Schools, Shopping Nearby, Treed Lot, Waterfront Property
Lot Description 29.24 x 61.92