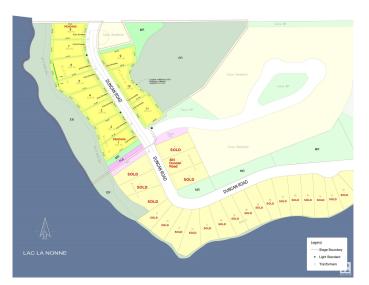

#### \$155,000

0 Bedroom, 0.00 Bathroom, Rural on 0.49 Acres

Moonlight Bay\_CBAR, Rural Barrhead County, AB

Premium Lake Lots in Exclusive New Subdivision Introducing a rare opportunity to own a piece of lakeside paradise just minutes from Barrhead and 40 minutes from Edmonton. These treed lots offer a variety of sizes & prices to suit your visionâ€"whether you're building a seasonal retreat or a year-round getaway. Enjoy stunning west-facing rear yards with direct lake access & views, perfect for watching sunsets in complete tranquility. Lots 2-7 are lake front and lots 9-11 are back lots. All back lots have lake access with a shared dock and room for a boat lift! Secure your ideal lot today and build the cabin or home you've always dreamed of in this serene, private setting.

### **Community Information**

Address 504 Duncan Road

| Area        | Rural Barrhead County |
|-------------|-----------------------|
| Subdivision | Moonlight Bay_CBAR    |
| City        | Rural Barrhead County |
| County      | ALBERTA               |
| Province    | AB                    |
| Postal Code | TOE 1A0               |

## Exterior

Exterior Features Backs Onto Park/Trees, Beach Access, Boating, Cul-De-Sac, Golf Nearby, Lake Access Property, Private Setting, Schools, Shopping Nearby, Treed Lot

Lot Description 34.8 x 56.42