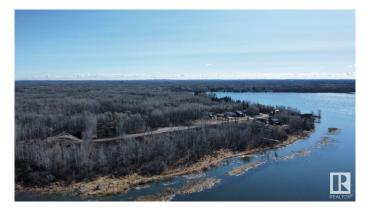

#### \$155,000

0 Bedroom, 0.00 Bathroom, Rural on 0.49 Acres

Moonlight Bay\_CBAR, Rural Barrhead County, AB

Premium Lake Lots in Exclusive New Subdivision Introducing a rare opportunity to own a piece of lakeside paradise just minutes from Barrhead and 40 minutes from Edmonton. These treed lots offer a variety of sizes & prices to suit your visionâ€"whether you're building a seasonal retreat or a year-round getaway. Enjoy stunning west-facing rear yards with direct lake access & views, perfect for watching sunsets in complete tranquility. Lots 2-7 are lake front and lots 9-11 are back lots. All back lots have lake access with a shared dock and room for a boat lift! Secure your ideal lot today and build the cabin or home you've always dreamed of in this serene, private setting.

## Exterior

Exterior Features Backs Onto Park/Trees, Beach Access, Boating, Cul-De-Sac, Golf Nearby, Lake Access Property, Private Setting, Schools, Shopping Nearby, Treed Lot

Lot Description 34.8 x 56.42