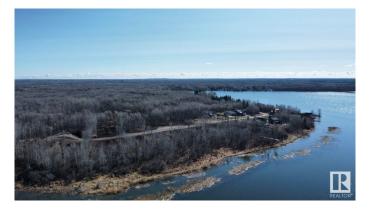

#### \$149,000

0 Bedroom, 0.00 Bathroom, Rural on 0.62 Acres

Moonlight Bay\_CBAR, Rural Barrhead County, AB

Premium Lake Lots in Exclusive New Subdivision Introducing a rare opportunity to own a piece of lakeside paradise just minutes from Barrhead and 40 minutes from Edmonton. These treed lots offer a variety of sizes & prices to suit your visionâ€"whether you're building a seasonal retreat or a year-round getaway. Enjoy stunning west-facing rear yards with direct lake access & views, perfect for watching sunsets in complete tranquility. Lots 2-7 are lake front and lots 9-11 are back lots. All back lots have lake access with a shared dock and room for a boat lift! Secure your ideal lot today and build the cabin or home you've always dreamed of in this serene, private setting.