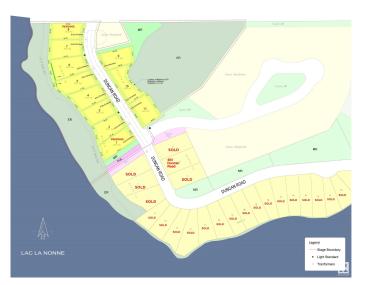

#### \$149,000

0 Bedroom, 0.00 Bathroom, Rural on 0.62 Acres

Moonlight Bay\_CBAR, Rural Barrhead County, AB

Premium Lake Lots in Exclusive New Subdivision Introducing a rare opportunity to own a piece of lakeside paradise just minutes from Barrhead and 40 minutes from Edmonton. These treed lots offer a variety of sizes & prices to suit your visionâ€"whether you're building a seasonal retreat or a year-round getaway. Enjoy stunning west-facing rear yards with direct lake access & views, perfect for watching sunsets in complete tranquility. Lots 2-7 are lake front and lots 9-11 are back lots. All back lots have lake access with a shared dock and room for a boat lift! Secure your ideal lot today and build the cabin or home you've always dreamed of in this serene, private setting.

### Exterior

Exterior Features Beach Access, Boating, Cul-De-Sac, Golf Nearby, Lake Access Property, Private Setting, Schools, Shopping Nearby, Treed Lot Lot Description 75.53 x 41.16