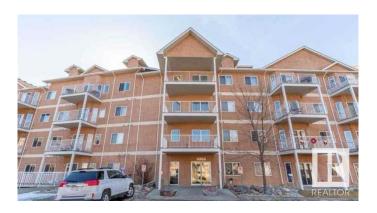

## \$174,900

2 Bedroom, 2.00 Bathroom, 1,061 sqft Condo / Townhouse on 0.00 Acres

Clareview Town Centre, Edmonton, AB

Welcome to the Estates of Clareview! This petfree and carpet-free 3rd floor, Northwest facing suite has it all including 2 spacious bedrooms, 2 full bathrooms, in-suite laundry, open concept living space, 9 ft ceilings, underground heated parking and recently upgraded appliances. This spacious, 1108 sq ft condo is just steps from the Clareview transit center, an LRT station, and close to all the amenities. However, you may not need to leave your home often as owning this suite provides you full access to the building's own car wash, recreational room, exercise gym, and private boardroom.

## **Exterior**

Exterior Wood, Stucco

Exterior Features Playground Nearby, Public Transportation, Schools, Shopping Nearby

Roof Asphalt Shingles

Construction Wood, Stucco

Foundation Concrete Perimeter