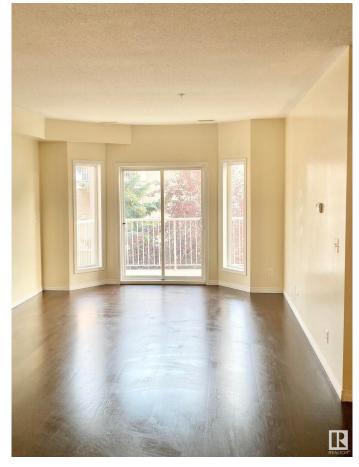

## \$174,900

2 Bedroom, 2.00 Bathroom, 1,061 sqft Condo / Townhouse on 0.00 Acres

Clareview Town Centre, Edmonton, AB

Welcome to the Estates of Clareview! This petfree and carpet-free 3rd floor, Northwest facing suite has it all including 2 spacious bedrooms, 2 full bathrooms, in-suite laundry, open concept living space, 9 ft ceilings, underground heated parking and recently upgraded appliances. This spacious, 1108 sq ft condo is just steps from the Clareview transit center, an LRT station, and close to all the amenities. However, you may not need to leave your home often as owning this suite provides you full access to the building's own car wash, recreational room, exercise gym, and private boardroom.

# Interior

Interior Features ensuite bathroom

Appliances Dishwasher-Built-In, Refrigerator, Stacked Washer/Dryer, Stove-Electric

Heating Forced Air-1, Natural Gas