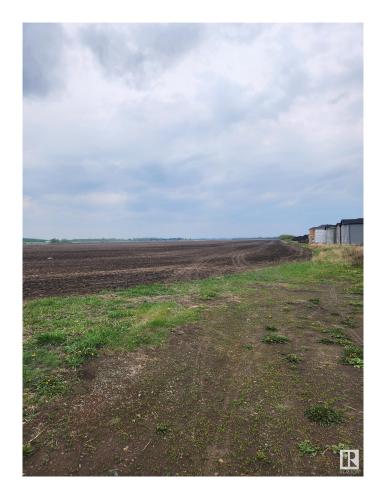

#### \$45,000

0 Bedroom, 0.00 Bathroom, Rural on 0.50 Acres

None, Rural Leduc County, AB

"Civil Enforcement Sale" fractured ownership holding property for sale, Where-Is, As-Is. You cannot build or develop this land yourself, it is shared with a larger ownership investment group. This property is 2 portions (0.5 acre) of a communal 535 total ownership portions. The area is Called Royal Links south of Leduc Golf Coarse, managed by S&D Property Development Ltd who controls the project and any land development, rezoning, resale, etc. All information and measurements have been obtained from the Tax Assessment, old MLS, a recent Appraisal and/or assumed, and could not be confirmed. "The measurements represented do not imply they are in accordance with the Residential Measurement Standard in Alberta".

#### **Essential Information**

| MLS® #    | E4437356        |
|-----------|-----------------|
| Price     | \$45,000        |
| Bathrooms | 0.00            |
| Acres     | 0.50            |
| Туре      | Rural           |
| Sub-Type  | Vacant Lot/Land |
| Status    | Active          |

## **Community Information**

| Address     | 2014 Annexed Land - Ne 22 |
|-------------|---------------------------|
| Area        | Rural Leduc County        |
| Subdivision | None                      |
| City        | Rural Leduc County        |
| County      | ALBERTA                   |
| Province    | AB                        |
| Postal Code | T9E 0A1                   |