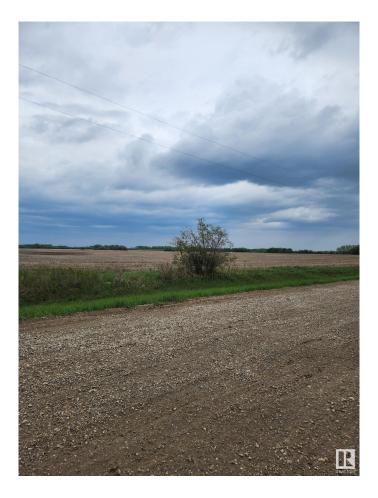

#### \$43,000

0 Bedroom, 0.00 Bathroom, Rural on 1.00 Acres

None, Rural Sturgeon County, AB

"Civil Enforcement Sale" fractured ownership holding property for sale, Where-Is, As-Is. You cannot build or develop this land yourself, it is shared with a larger ownership investment group. This property is 4 portions (1 acre) of a communal 304 total ownership portions. The area is Called Hogan 1, east of Hogan Road and north of Villeneuve Road, managed by S&D Property Development Ltd who controls the project and any land development, rezoning, resale, etc. All information and measurements have been obtained from the Tax Assessment, old MLS, a recent Appraisal and/or assumed, and could not be confirmed. "The measurements represented do not imply they are in accordance with the Residential Measurement Standard in Alberta".