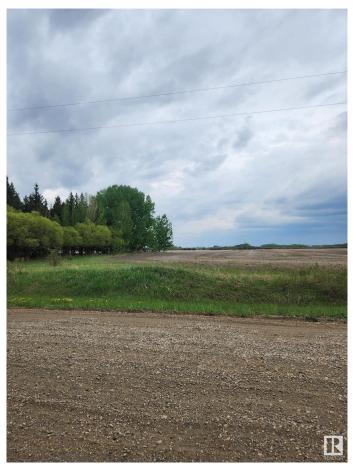

#### \$43,000

0 Bedroom, 0.00 Bathroom, Rural on 1.00 Acres

None, Rural Sturgeon County, AB

"Civil Enforcement Sale" fractured ownership holding property for sale, Where-Is, As-Is. You cannot build or develop this land yourself, it is shared with a larger ownership investment group. This property is 4 portions (1 acre) of a communal 304 total ownership portions. The area is Called Hogan 1, east of Hogan Road and north of Villeneuve Road, managed by S&D Property Development Ltd who controls the project and any land development, rezoning, resale, etc. All information and measurements have been obtained from the Tax Assessment, old MLS, a recent Appraisal and/or assumed, and could not be confirmed. "The measurements represented do not imply they are in accordance with the Residential Measurement Standard in Alberta".