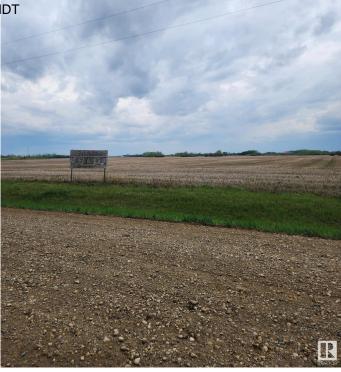

#### \$43,000

0 Bedroom, 0.00 Bathroom, Rural on 1.00 Acres

None, Rural Sturgeon County, AB

"Civil Enforcement Sale" fractured ownership holding property for sale, Where-Is, As-Is. You cannot build or develop this land yourself, it is shared with a larger ownership investment group. This property is 4 portions (1 acre) of a communal 304 total ownership portions. The area is Called Hogan 1, east of Hogan Road and north of Villeneuve Road, managed by S&D Property Development Ltd who controls the project and any land development, rezoning, resale, etc. All information and measurements have been obtained from the Tax Assessment, old MLS, a recent Appraisal and/or assumed, and could not be confirmed. "The measurements represented do not imply they are in accordance with the Residential Measurement Standard in Alberta".